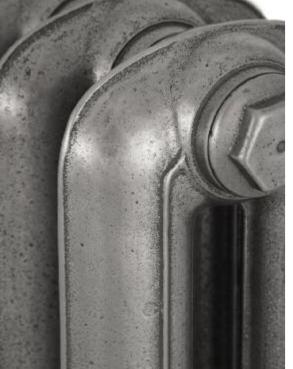

Left Satin Polished

Formerly manufactured by the American Radiator Company in the 1900's, this vintage design has stood the test of time and features a crisp centre line detail. This model was originally used in hospitals as the sections have a wider gap to allow easier cleaning.