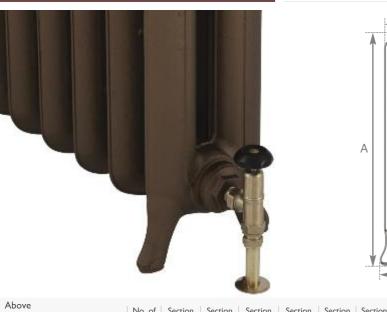

 LD202/203
 2
 550mm
 190mm
 400mm
 100mm
 215mm
 77mm
 284
 83
 355
 104
 9.1
 10.8
 ✓
 ✓
 ✓
 ✓
 ✓
 ✓
 ✓
 ✓
 ✓
 ✓
 ✓
 ✓
 ✓
 ✓
 ✓
 ✓
 ✓
 ✓
 ✓
 ✓
 ✓
 ✓
 ✓
 ✓
 ✓
 ✓
 ✓
 ✓
 ✓
 ✓
 ✓
 ✓
 ✓
 ✓
 ✓
 ✓
 ✓
 ✓
 ✓
 ✓
 ✓
 ✓
 ✓
 ✓
 ✓
 ✓
 ✓
 ✓
 ✓
 ✓
 ✓
 ✓
 ✓
 ✓
 ✓
 ✓
 ✓
 ✓
 ✓
 ✓
 ✓
 ✓
 ✓
 ✓
 ✓
 ✓