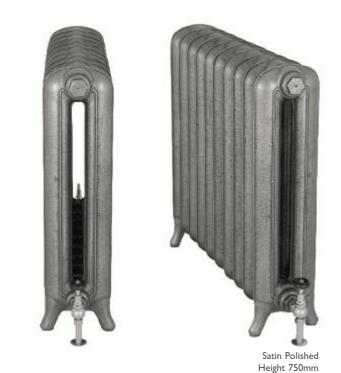

Left Satin Polished

Formerly manufactured by the American Radiator Company in the 1900's, this vintage design has stood the test of time and features a crisp centre line detail. This model was originally used in hospitals as the sections have a wider gap to allow easier cleaning.