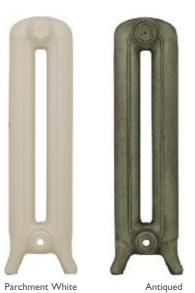

Ancient

Breeze

38

В

Height 750mm

Antiqued (French Grey) Height 750mm

С

Hammered Gold Height 550mm

Willow Green Height 550mm

 
 No. of Columns
 Section Height
 Section Width
 Section (B)
 Section (D)
 Section (D)
 Section (D)
 Section (D)
 Delta 50 (D)
 Delta 60 (D)
 Weight
 Wall Stays
 Suitable
 Fitting) (D)
 Wall Mount Bracket HEF035

More paint finishes on page 3