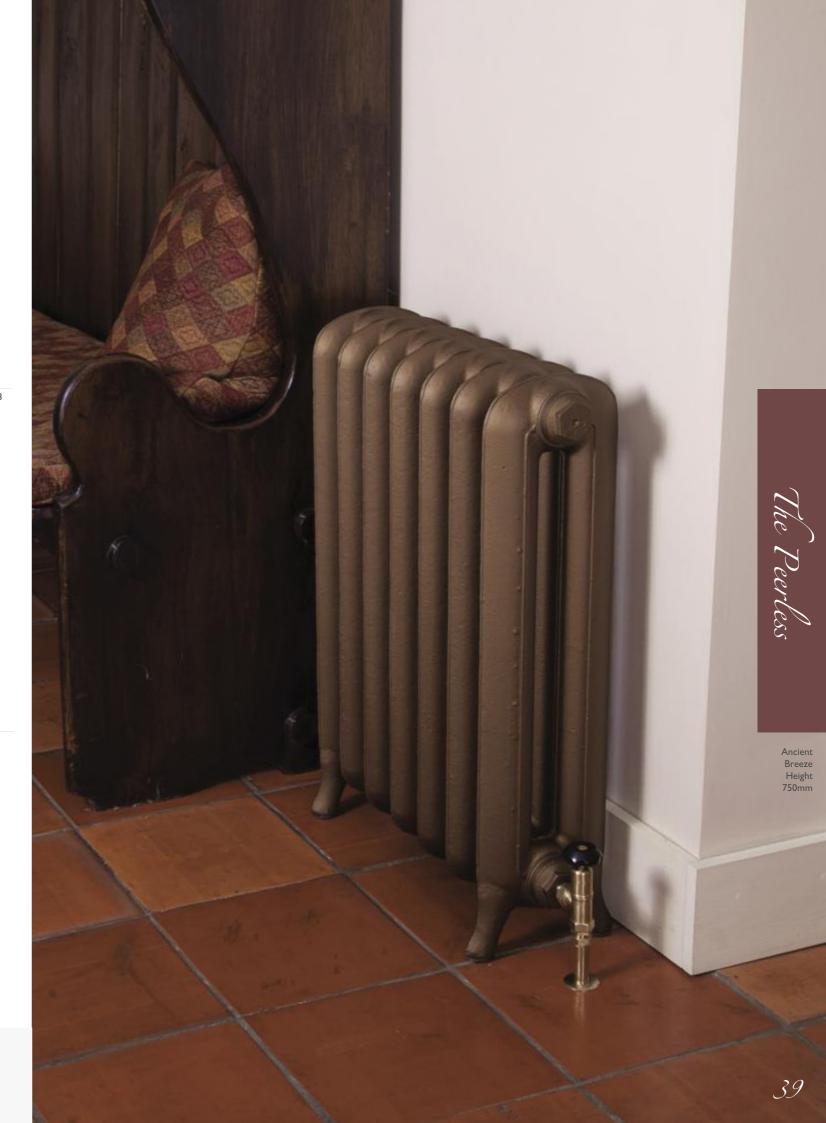

Ancient

Breeze

38

В

Height 750mm

Antiqued (French Grey) Height 750mm

С

Hammered Gold Height 550mm