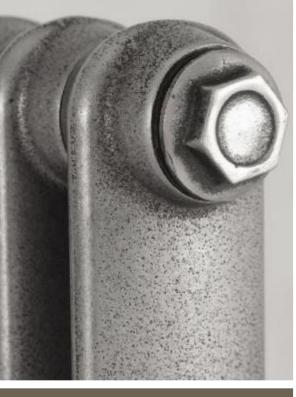

Left Satin Polished

The Narrow Eton

The Eton's simple design, consisting of straight edges and a curved top, comes in a full range of colours/finishes. A high quality classically designed cast iron radiator with integral legs.