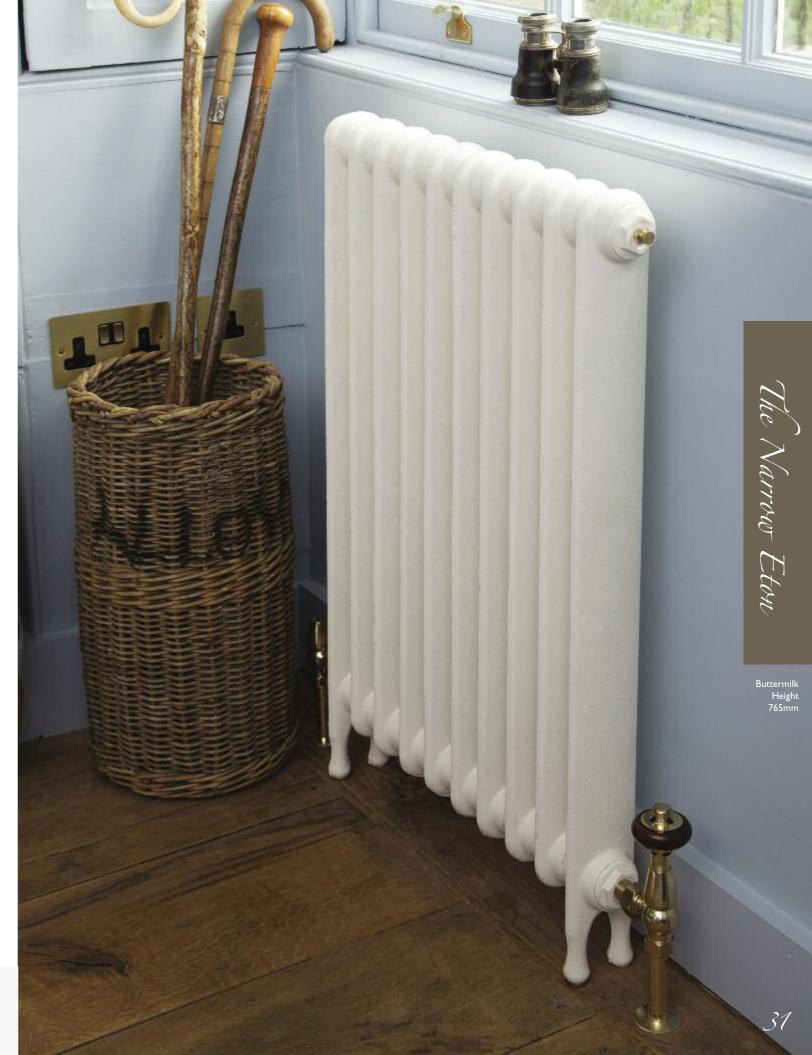

Left Satin Polished

The Narrow Eton

The Eton's simple design, consisting of straight edges and a curved top, comes in a full range of colours/finishes. A high quality classically designed cast iron radiator with integral legs.

This design is a narrow version of our classic Eton radiators with height 765mm.

More paint finishes on page 3

| No. of | Section | Section | Section | Section | Section | Section | Delta 50 | Delta 60 | Weight (Kg) | Wall Stays (Suitable Fitting) | Wall Mount Bracket | Columns | Height (A) | Width (B) | Height (C) | Height (D) | Width (E) | BTU's | Watts | BTU's | Watts | Empty | Filled | LD055 | LD056 | LD103 | LD104 | LD206 | HEF035 | LD056 | LD103 | LD104 | LD206 | LD105 | LD1