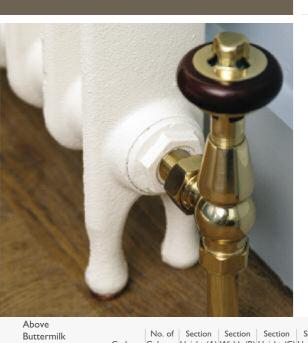

Left Satin Polished

The Narrow Eton

The Eton's simple design, consisting of straight edges and a curved top, comes in a full range of colours/finishes. A high quality classically designed cast iron radiator with integral legs.

This design is a narrow version of our classic Eton radiators with height 765mm.

More paint finishes on page 3

| No. of | Section | Section | Section | Section | Section | Section | Delta 50 | Delta 60 | Weight (Kg) | Wall Stays (Suitable Fitting) | Wall Mount Bracket | Columns | Height (A) | Width (B) | Height (C) | Height (D) | Width (E) | BTU's | Watts | BTU's | Watts | Empty | Filled | LD055 | LD056 | LD103 | LD104 | LD206 | HEF035 | LD056 | LD103 | LD104 | LD206 | LD105 | LD1