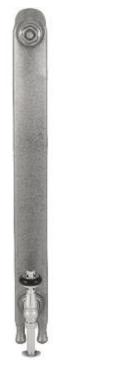

This design is a narrow version of our classic Eton radiators with height 765mm.

More paint finishes on page 3

| No. of | Section | Section | Section | Section | Section | Section | Delta 50 | Delta 60 | Weight (Kg) | Wall Stays (Suitable Fitting) | Wall Mount Bracket | Columns | Height (A) | Width (B) | Height (C) | Height (D) | Width (E) | BTU's | Watts | BTU's | Watts | Empty | Filled | LD055 | LD056 | LD103 | LD104 | LD206 | HEF035 | LD056 | LD103 | LD104 | LD206 | LD105 | LD1