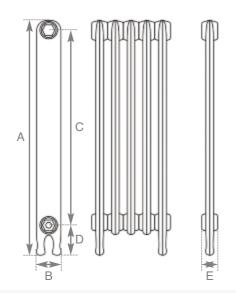

This design is a narrow version of our classic Eton radiators with height 765mm.

More paint finishes on page 3

| No. of | Section | Section | Section | Section | Section | Section | Delta 50 | Delta 60 | Weight (Kg) | Wall Stays (Suitable Fitting) | Wall Mount Bracket | Columns | Height (A) | Width (B) | Height (C) | Height (D) | Width (E) | BTU's | Watts | BTU's | Watts | Empty | Filled | LD055 | LD056 | LD103 | LD104 | LD206 | HEF035 | LD056 | LD103 | LD104 | LD206 | LD105 | LD1