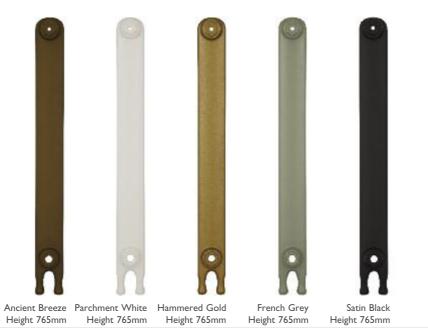

This design is a narrow version of our classic Eton radiators with height 765mm.

More paint finishes on page 3

| No. of | Section | Section | Section | Section | Section | Section | Delta 50 | Delta 60 | Weight (Kg) | Wall Stays (Suitable Fitting) | Wall Mount Bracket | Columns | Height (A) | Width (B) | Height (C) | Height (D) | Width (E) | BTU's | Watts | BTU's | Watts | Empty | Filled | LD055 | LD056 | LD103 | LD104 | LD206 | HEF035 | LD056 | LD103 | LD104 | LD206 | LD105 | LD1