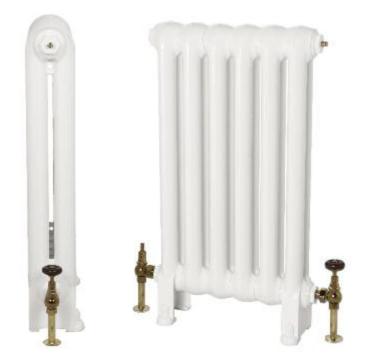

 $\checkmark$ 

 $\checkmark$ 

, Height 635mm

Willow Green Height 485mm

36

Above Satin Black 
 No. of Columns
 Section
 Section
 Section
 Section
 Section
 Delta 50
 Delta 60
 Weight (Kg)
 Wall Stays (Suitable Fitting)
 Wall Mount Bracket