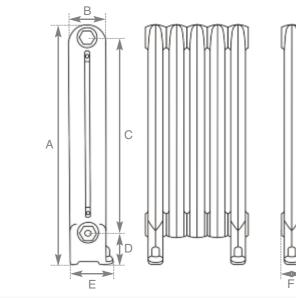

 Columns
 Height (A)
 Width (B)
 Height (C)
 Height (D)
 Width (E)
 Depth (F)
 BTU's
 Watts
 BTU's
 Watts
 Empty
 Filled
 LD055
 LD036
 LD104
 LD035
Code JJC047/048 2 485mm 120mm 335mm 110mm 140mm 68mm 175 51 213 120 4.8 5.8 🗸 🗸 🏑 🗸 🗸 2 635mm 120mm 480mm 110mm 140mm 68mm 234 69 294 86 6.1 7.4 🗸 🗸 🗸 🗸 JJC045/046 JJC049/050 2 780mm 120mm 630mm 110mm 140mm 68mm 295 87 372 109 7.4 9.0 🗸 🗸 🗸 🗸  $\checkmark$ 