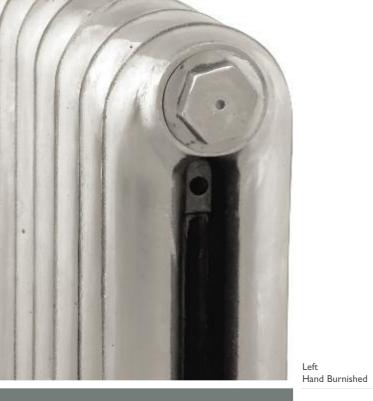

A traditional Victorian radiator which was first produced in America in the 1880s. Today, this simple design gives a contemporary feel, especially when hand burnished.

Parchment White Height 780mm

More paint finishes on page 3