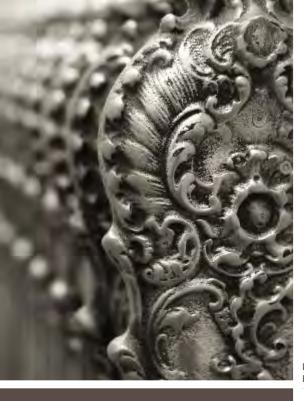

## The Antoinette

A highly decorative Regal French design with intricate detailing at the foot and head, connected by a straight-edged vine. Its side is adorned by a subtle midway decoration.

Parchment White Height: 985mm