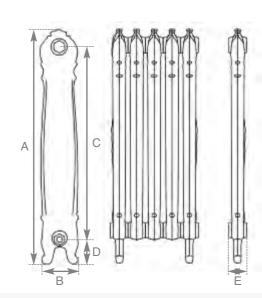

Willow Green Height: 985mm

Above Highlight Polish No. of Section Section Section Section Section Delta 50 Delta 60 Weight (Kg) Wall Stays (Suitable Fitting)

Code Columns Height (A) Width (B) Height (C) Height (D) Width (E)BTU's Watts BTU's Watts Empty Filled LD055 LD056 LD103 LD104 LD206 HEF035 24 LD180/181 | 1 | 985mm | 155mm | 790mm | 125mm | 76mm | 425 | 125 | 538 | 158 | 14.1 | 16.3 | \( \sqrt{} \) | \