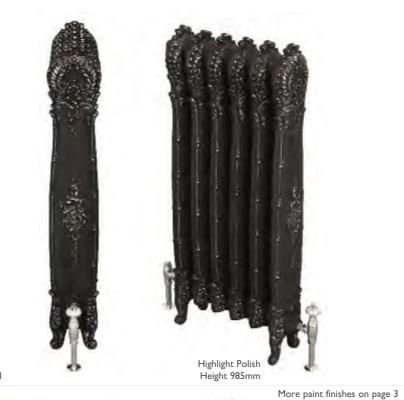

## The Antoinette

A highly decorative Regal French design with intricate detailing at the foot and head, connected by a straight-edged vine. Its side is adorned by a subtle midway decoration.

Parchment White Height: 985mm

Willow Green Height: 985mm

Above Highlight Polish No. of Section Section Section Section Section Delta 50 Delta 60 Weight (Kg) Wall Stays (Suitable Fitting)

Code Columns Height (A) Width (B) Height (C) Height (D) Width (E)BTU's Watts BTU's Watts Empty Filled LD055 LD056 LD103 LD104 LD206 HEF035 24 LD180/181 | 1 | 985mm | 155mm | 790mm | 125mm | 76mm | 425 | 125 | 538 | 158 | 14.1 | 16.3 | \( \sqrt{} \) | \