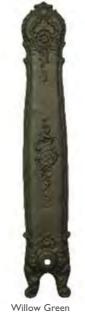

Willow Green Height: 985mm

Above Highlight Polish No. of Section Section Section Section Section Delta 50 Delta 60 Weight (Kg) Wall Stays (Suitable Fitting)

Code Columns Height (A) Width (B) Height (C) Height (D) Width (E)BTU's Watts BTU's Watts Empty Filled LD055 LD056 LD103 LD104 LD206 HEF035 24 LD180/181 | 1 | 985mm | 155mm | 790mm | 125mm | 76mm | 425 | 125 | 538 | 158 | 14.1 | 16.3 | \( \sqrt{} \) | \