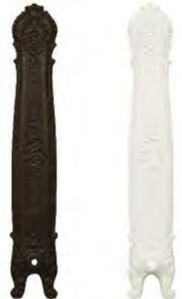

## The Antoinette

A highly decorative Regal French design with intricate detailing at the foot and head, connected by a straight-edged vine. Its side is adorned by a subtle midway decoration.

Parchment White Height: 985mm

Willow Green Height: 985mm

Above Highlight Polish No. of Section Section Section Section Section Delta 50 Delta 60 Weight (Kg) Wall Stays (Suitable Fitting)

Code Columns Height (A) Width (B) Height (C) Height (D) Width (E)BTU's Watts BTU's Watts Empty Filled LD055 LD056 LD103 LD104 LD206 HEF035 24 LD180/181 | 1 | 985mm | 155mm | 790mm | 125mm | 76mm | 425 | 125 | 538 | 158 | 14.1 | 16.3 | \( \sqrt{} \) | \