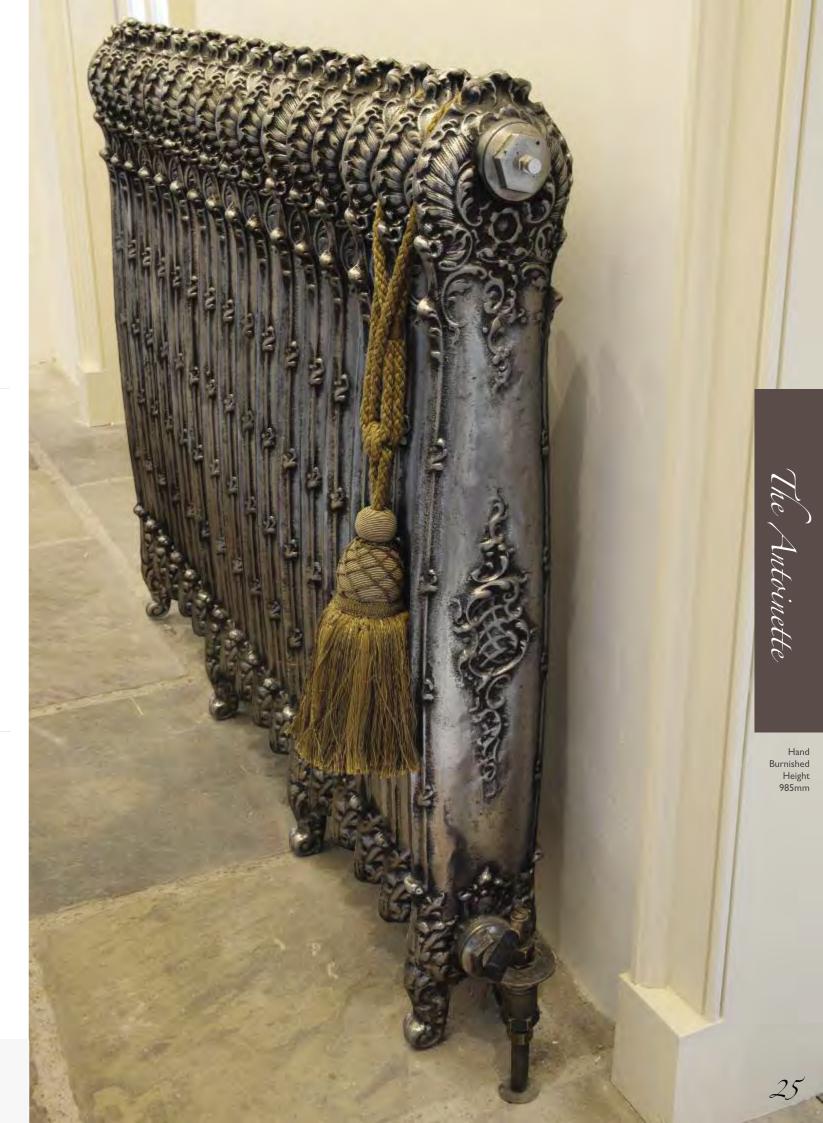

## The Antoinette

A highly decorative Regal French design with intricate detailing at the foot and head, connected by a straight-edged vine. Its side is adorned by a subtle midway decoration.

Parchment White Height: 985mm