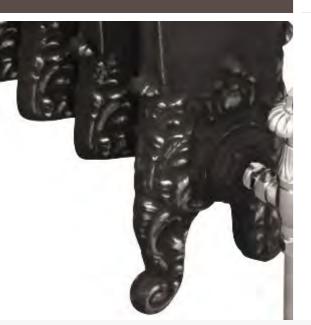

## The Antoinette

A highly decorative Regal French design with intricate detailing at the foot and head, connected by a straight-edged vine. Its side is adorned by a subtle midway decoration.

Parchment White Height: 985mm