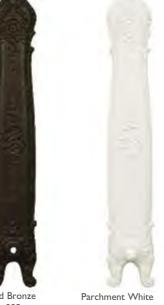

## The Antoinette

A highly decorative Regal French design with intricate detailing at the foot and head, connected by a straight-edged vine. Its side is adorned by a subtle midway decoration.

Parchment White Height: 985mm