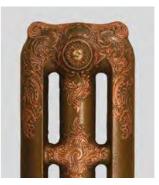

### Paint Effects

### HIGHLIGHT PAINT EFFECT

### Unique hand-painted highlights to create dramatic eye-catching centrepieces in any room

The Highlight Paint Effect is a totally unique artisan effect that brings the detail of your radiators to life. Paladin have perfected this magnificent effect over the years to create stunning and individual cast iron radiators that become a fantastic eye catching centre piece in any room.

For a truly stunning and atmospheric result choose our Highlight Paint Effects where the beautiful moulded detail of every ornate cast iron radiator is guild paste highlighted by hand on top of the contrasting base colour in a choice of rich gold, striking pewter or warm copper.