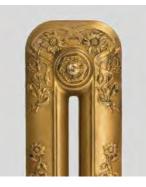

### Paladin Colours

#### STRIKING PAINTS FOR CAST IRON RADIATORS

Based on a range of metals the Paladin Colour palette is created to give you a truly classic look, using any one of the 10 unique Paladin Colours is popular way to achieve the look you want. Cast iron radiators do lend themselves to darker colours with the Natural Cast and Old Pewter finishes being amongst our most popular choices. The Copper and Gold's are also fine colour choices if you require rich and handsome colours to compliment your colour scheme. Whatever colour you choose the Paladin Colours have been carefully chosen and custom mixed just for Paladin they are hard wearing and washable and add a stunning metallic look to your cast iron radiators.

Our standard finish is Eggshell but we can also offer the whole range of finishes from a matt to full gloss on request.

Anthracite Black

Natural Cast

Old Pewter

Pewter

Old Penny

Bronze

Aged Gold

Bright Gold

Sovereign Gold

Copper