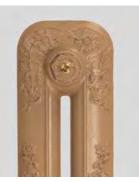

### Unique hand-painted highlights to create dramatic eye-catching centrepieces in any room

The Highlight Paint Effect is a totally unique artisan effect that brings the detail of your radiators to life. Paladin have perfected this magnificent effect over the years to create stunning and individual cast iron radiators that become a fantastic eye catching centre piece in any room.

For a truly stunning and atmospheric result choose our Highlight Paint Effects where the beautiful moulded detail of every ornate cast iron radiator is guild paste highlighted by hand on top of the contrasting base colour in a choice of rich gold, striking pewter or warm copper.

Anthracite / Copper

Natural Cast / Copper

Natural Cast / Gold

Anthracite / Gold

Anthracite / Pewter

Natural Cast / Pewter

Old Pewter / Copper

Old Penny / Copper

Antiqued Copper / Copper

Aged Gold / Copper

James White / Copper

Old Pewter / Gold

Old Penny / Gold

Antiqued Copper / Gold

Aged Gold / Gold

James White / Gold

Old Pewter / Pewter

Old Penny / Pewter

Antiqued Copper / Pewter

Aged Gold / Pewter

James White / Pewter