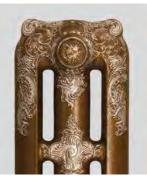

### Paint Effects

### HIGHLIGHT PAINT EFFECT

### Unique hand-painted highlights to create dramatic eye-catching centrepieces in any room

The Highlight Paint Effect is a totally unique artisan effect that brings the detail of your radiators to life. Paladin have perfected this magnificent effect over the years to create stunning and individual cast iron radiators that become a fantastic eye catching centre piece in any room.

For a truly stunning and atmospheric result choose our Highlight Paint Effects where the beautiful moulded detail of every ornate cast iron radiator is guild paste highlighted by hand on top of the contrasting base colour in a choice of rich gold, striking pewter or warm copper.