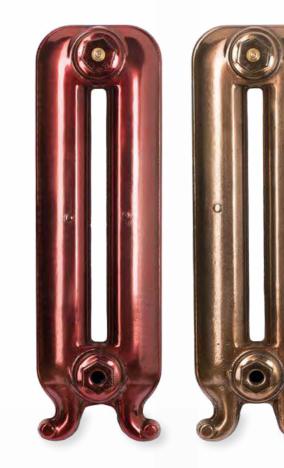

## Premium Lacquers

Now this is interesting, firstly we prepare and polish the radiator then it is coated with an opaque tinted lacquer that gives deep lustre that still shows the cast iron detail below. Premium Lacquers are available in a range of on trend colours for that more contemporary feel.

Sub-Lime

Candy Apple

Sunburst

Carbon Smoke

Rosie's Blushes

Arctic Blue