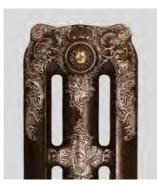

### Paint Effects

### HIGHLIGHT PAINT EFFECT

### Unique hand-painted highlights to create dramatic eye-catching centrepieces in any room

The Highlight Paint Effect is a totally unique artisan effect that brings the detail of your radiators to life. Paladin have perfected this magnificent effect over the years to create stunning and individual cast iron radiators that become a fantastic eye catching centre piece in any room.

For a truly stunning and atmospheric result choose our Highlight Paint Effects where the beautiful moulded detail of every ornate cast iron radiator is guild paste highlighted by hand on top of the contrasting base colour in a choice of rich gold, striking pewter or warm copper.