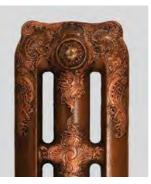

### Paint Effects

### HIGHLIGHT PAINT EFFECT

### Unique hand-painted highlights to create dramatic eye-catching centrepieces in any room

The Highlight Paint Effect is a totally unique artisan effect that brings the detail of your radiators to life. Paladin have perfected this magnificent effect over the years to create stunning and individual cast iron radiators that become a fantastic eye catching centre piece in any room.

For a truly stunning and atmospheric result choose our Highlight Paint Effects where the beautiful moulded detail of every ornate cast iron radiator is guild paste highlighted by hand on top of the contrasting base colour in a choice of rich gold, striking pewter or warm copper.