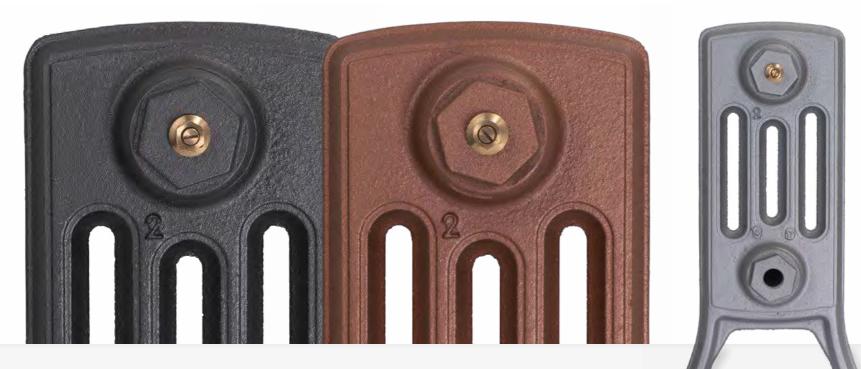

#### STRIKING PAINTS FOR CAST IRON RADIATORS

Based on a range of metals the Paladin Colour palette is created to give you a truly classic look, using any one of the 10 unique Paladin Colours is popular way to achieve the look you want. Cast iron radiators do lend themselves to darker colours with the Natural Cast and Old Pewter finishes being amongst our most popular choices. The Copper and Gold's are also fine colour choices if you require rich and handsome colours to compliment your colour scheme. Whatever colour you choose the Paladin Colours have been carefully chosen and custom mixed just for Paladin they are hard wearing and washable and add a stunning metallic look to your cast iron radiators.

Our standard finish is Eggshell but we can also offer the whole range of finishes from a matt to full gloss on request.

Anthracite Black

Natural Cast

Old Pewter

Pewter

Old Penny

Bronze

Aged Gold

Bright Gold

Sovereign Gold

Copper