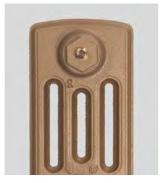

### Paladin Colours

#### STRIKING PAINTS FOR CAST IRON RADIATORS

Based on a range of metals the Paladin Colour palette is created to give you a truly classic look, using any one of the 10 unique Paladin Colours is popular way to achieve the look you want. Cast iron radiators do lend themselves to darker colours with the Natural Cast and Old Pewter finishes being amongst our most popular choices. The Copper and Gold's are also fine colour choices if you require rich and handsome colours to compliment your colour scheme. Whatever colour you choose the Paladin Colours have been carefully chosen and custom mixed just for Paladin they are hard wearing and washable and add a stunning metallic look to your cast iron radiators.

Our standard finish is Eggshell but we can also offer the whole range of finishes from a matt to full gloss on request.

Anthracite Black

Natural Cast

Old Pewter

Pewter

Old Penny

Bronze

Aged Gold

Bright Gold

Sovereign Gold

Copper