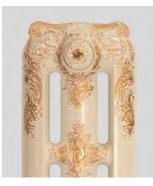

### Paint Effects

#### ANTIQUED PAINT EFFECT

#### Step back in time with our antique finish paint effects

Why not enhance the delightful raised features of your ornate cast iron radiators with an Antiqued Paint Effect. Using a contrasting antiquing wash the details are given an authentic aged look picking out the details to transform your radiator into a real work of art.

Matchstick / Buff

Buff / Dauphin

London Stone / All White

Lead

Green

Pewter

Bright Gold

Copper

Aged Gold

Old Penny

Old Pewter

Natural Cast