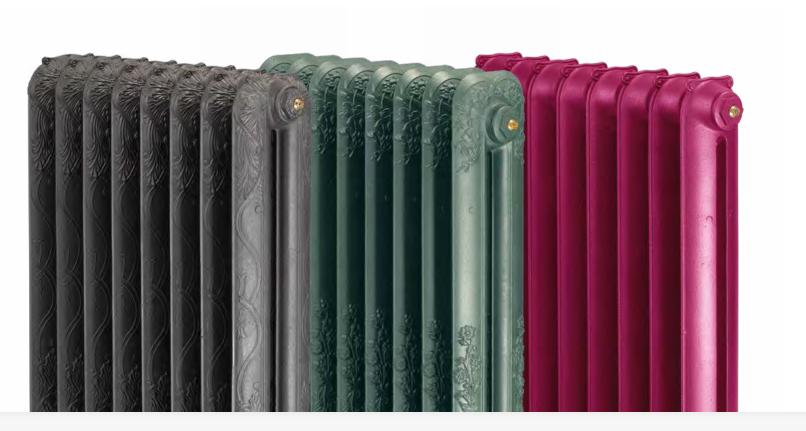

### Paladin Colours

#### STRIKING PAINTS FOR CAST IRON RADIATORS

Based on a range of metals the Paladin Colour palette is created to give you a truly classic look, using any one of the 10 unique Paladin Colours is popular way to achieve the look you want. Cast iron radiators do lend themselves to darker colours with the Natural Cast and Old Pewter finishes being amongst our most popular choices. The Copper and Gold's are also fine colour choices if you require rich and handsome colours to compliment your colour scheme. Whatever colour you choose the Paladin Colours have been carefully chosen and custom mixed just for Paladin they are hard wearing and washable and add a stunning metallic look to your cast iron radiators.

Our standard finish is Eggshell but we can also offer the whole range of finishes from a matt to full gloss on request.

Anthracite Black

Natural Cast

Old Pewter

Pewter

Old Penny

Bronze

Aged Gold

Bright Gold

Sovereign Gold

Copper