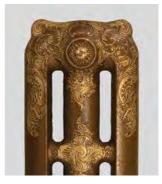

### Paint Effects

### HIGHLIGHT PAINT EFFECT

### Unique hand-painted highlights to create dramatic eye-catching centrepieces in any room

The Highlight Paint Effect is a totally unique artisan effect that brings the detail of your radiators to life. Paladin have perfected this magnificent effect over the years to create stunning and individual cast iron radiators that become a fantastic eye catching centre piece in any room.

For a truly stunning and atmospheric result choose our Highlight Paint Effects where the beautiful moulded detail of every ornate cast iron radiator is guild paste highlighted by hand on top of the contrasting base colour in a choice of rich gold, striking pewter or warm copper.