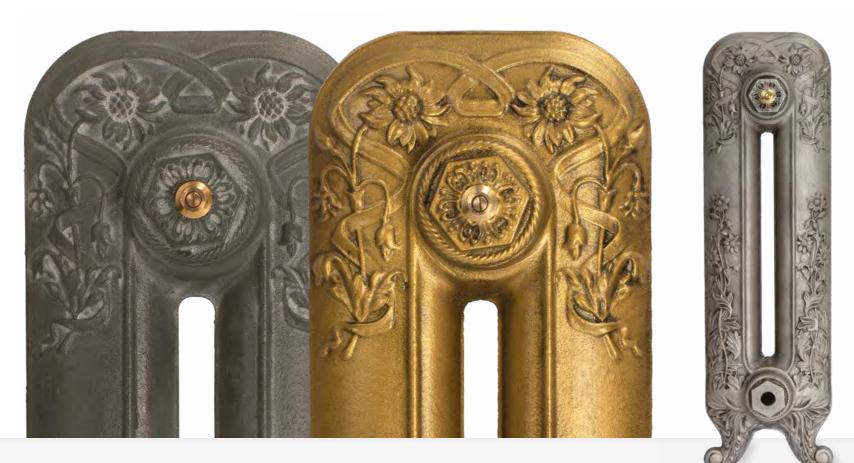

### Unique hand-painted highlights to create dramatic eye-catching centrepieces in any room

The Highlight Paint Effect is a totally unique artisan effect that brings the detail of your radiators to life. Paladin have perfected this magnificent effect over the years to create stunning and individual cast iron radiators that become a fantastic eye catching centre piece in any room.

For a truly stunning and atmospheric result choose our Highlight Paint Effects where the beautiful moulded detail of every ornate cast iron radiator is guild paste highlighted by hand on top of the contrasting base colour in a choice of rich gold, striking pewter or warm copper.