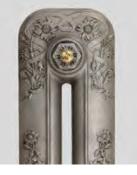

### Paint Effects

### HIGHLIGHT PAINT EFFECT

### Unique hand-painted highlights to create dramatic eye-catching centrepieces in any room

The Highlight Paint Effect is a totally unique artisan effect that brings the detail of your radiators to life. Paladin have perfected this magnificent effect over the years to create stunning and individual cast iron radiators that become a fantastic eye catching centre piece in any room.

For a truly stunning and atmospheric result choose our Highlight Paint Effects where the beautiful moulded detail of every ornate cast iron radiator is guild paste highlighted by hand on top of the contrasting base colour in a choice of rich gold, striking pewter or warm copper.