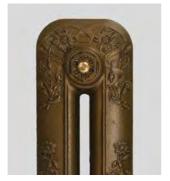

### Paint Effects

#### ANTIQUED PAINT EFFECT

#### Step back in time with our antique finish paint effects

Why not enhance the delightful raised features of your ornate cast iron radiators with an Antiqued Paint Effect. Using a contrasting antiquing wash the details are given an authentic aged look picking out the details to transform your radiator into a real work of art.

Matchstick / Buff

Buff / Dauphin

London Stone / All White

Lead

Green

Pewter

Bright Gold

Copper

Aged Gold

Old Penny

Old Pewter

Natural Cast