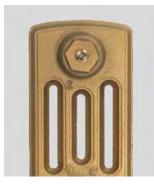

### Paladin Colours

#### STRIKING PAINTS FOR CAST IRON RADIATORS

Based on a range of metals the Paladin Colour palette is created to give you a truly classic look, using any one of the 10 unique Paladin Colours is popular way to achieve the look you want. Cast iron radiators do lend themselves to darker colours with the Natural Cast and Old Pewter finishes being amongst our most popular choices. The Copper and Gold's are also fine colour choices if you require rich and handsome colours to compliment your colour scheme. Whatever colour you choose the Paladin Colours have been carefully chosen and custom mixed just for Paladin they are hard wearing and washable and add a stunning metallic look to your cast iron radiators.

Our standard finish is Eggshell but we can also offer the whole range of finishes from a matt to full gloss on request.

Anthracite Black

Natural Cast

Old Pewter

Pewter

Old Penny

Bronze

Aged Gold

Bright Gold

Sovereign Gold

Copper