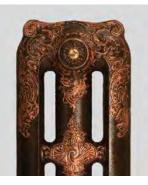

### Paint Effects

### HIGHLIGHT PAINT EFFECT

### Unique hand-painted highlights to create dramatic eye-catching centrepieces in any room

The Highlight Paint Effect is a totally unique artisan effect that brings the detail of your radiators to life. Paladin have perfected this magnificent effect over the years to create stunning and individual cast iron radiators that become a fantastic eye catching centre piece in any room.

For a truly stunning and atmospheric result choose our Highlight Paint Effects where the beautiful moulded detail of every ornate cast iron radiator is guild paste highlighted by hand on top of the contrasting base colour in a choice of rich gold, striking pewter or warm copper.