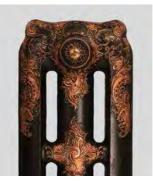

### Unique hand-painted highlights to create dramatic eye-catching centrepieces in any room

The Highlight Paint Effect is a totally unique artisan effect that brings the detail of your radiators to life. Paladin have perfected this magnificent effect over the years to create stunning and individual cast iron radiators that become a fantastic eye catching centre piece in any room.

For a truly stunning and atmospheric result choose our Highlight Paint Effects where the beautiful moulded detail of every ornate cast iron radiator is guild paste highlighted by hand on top of the contrasting base colour in a choice of rich gold, striking pewter or warm copper.