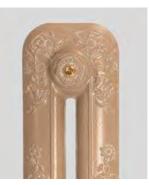

### Unique hand-painted highlights to create dramatic eye-catching centrepieces in any room

The Highlight Paint Effect is a totally unique artisan effect that brings the detail of your radiators to life. Paladin have perfected this magnificent effect over the years to create stunning and individual cast iron radiators that become a fantastic eye catching centre piece in any room.

For a truly stunning and atmospheric result choose our Highlight Paint Effects where the beautiful moulded detail of every ornate cast iron radiator is guild paste highlighted by hand on top of the contrasting base colour in a choice of rich gold, striking pewter or warm copper.

Anthracite / Copper

Natural Cast / Copper

Natural Cast / Gold

Anthracite / Gold

Anthracite / Pewter

Natural Cast / Pewter

Old Pewter / Copper

Old Penny / Copper

Antiqued Copper / Copper

Aged Gold / Copper

James White / Copper

Old Pewter / Gold

Old Penny / Gold

Antiqued Copper / Gold

Aged Gold / Gold

James White / Gold

Old Pewter / Pewter

Old Penny / Pewter

Antiqued Copper / Pewter

Aged Gold / Pewter

James White / Pewter