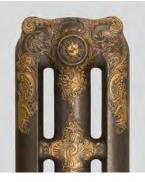

### Paint Effects

### HIGHLIGHT PAINT EFFECT

### Unique hand-painted highlights to create dramatic eye-catching centrepieces in any room

The Highlight Paint Effect is a totally unique artisan effect that brings the detail of your radiators to life. Paladin have perfected this magnificent effect over the years to create stunning and individual cast iron radiators that become a fantastic eye catching centre piece in any room.

For a truly stunning and atmospheric result choose our Highlight Paint Effects where the beautiful moulded detail of every ornate cast iron radiator is guild paste highlighted by hand on top of the contrasting base colour in a choice of rich gold, striking pewter or warm copper.