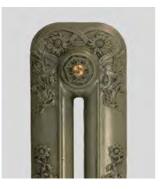

#### Step back in time with our antique finish paint effects

Why not enhance the delightful raised features of your ornate cast iron radiators with an Antiqued Paint Effect. Using a contrasting antiquing wash the details are given an authentic aged look picking out the details to transform your radiator into a real work of art.

Matchstick / Buff

Buff / Dauphin

London Stone / All White

Lead

Green

Pewter

Bright Gold

Copper

Aged Gold

Old Penny

Old Pewter

Natural Cast