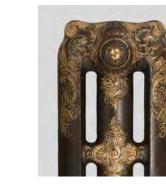

### Unique hand-painted highlights to create dramatic eye-catching centrepieces in any room

The Highlight Paint Effect is a totally unique artisan effect that brings the detail of your radiators to life. Paladin have perfected this magnificent effect over the years to create stunning and individual cast iron radiators that become a fantastic eye catching centre piece in any room.

For a truly stunning and atmospheric result choose our Highlight Paint Effects where the beautiful moulded detail of every ornate cast iron radiator is guild paste highlighted by hand on top of the contrasting base colour in a choice of rich gold, striking pewter or warm copper.