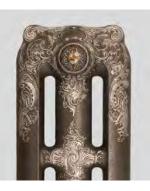

### Paint Effects

### HIGHLIGHT PAINT EFFECT

### Unique hand-painted highlights to create dramatic eye-catching centrepieces in any room

The Highlight Paint Effect is a totally unique artisan effect that brings the detail of your radiators to life. Paladin have perfected this magnificent effect over the years to create stunning and individual cast iron radiators that become a fantastic eye catching centre piece in any room.

For a truly stunning and atmospheric result choose our Highlight Paint Effects where the beautiful moulded detail of every ornate cast iron radiator is guild paste highlighted by hand on top of the contrasting base colour in a choice of rich gold, striking pewter or warm copper.