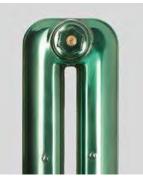

## Premium Lacquers

Now this is interesting, firstly we prepare and polish the radiator then it is coated with an opaque tinted lacquer that gives deep lustre that still shows the cast iron detail below. Premium Lacquers are available in a range of on trend colours for that more contemporary feel.

Sub-Lime

Candy Apple

Sunburst

Carbon Smoke

Rosie's Blushes

Arctic Blue