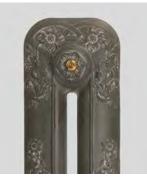

#### Step back in time with our antique finish paint effects

Why not enhance the delightful raised features of your ornate cast iron radiators with an Antiqued Paint Effect. Using a contrasting antiquing wash the details are given an authentic aged look picking out the details to transform your radiator into a real work of art.

Matchstick / Buff

Buff / Dauphin

London Stone / All White

Lead

Green

Pewter

Bright Gold

Copper

Aged Gold

Old Penny

Old Pewter

Natural Cast