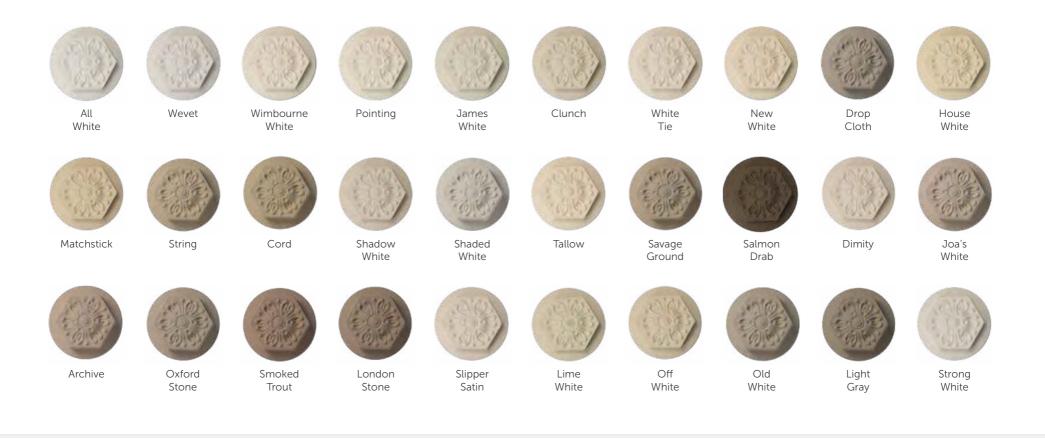

## Farrow & Ball Colours

## HISTORICAL AND AUTHENTIC PERIOD PAINT COLOURS TO ADD GRACE AND STYLE TO ANY ROOM

Paladin is proud to be an official partner and supplier of Farrow & Ball paints. Their stunning range of quality paints are a perfect match for any heritage property. They add a classic high quality finish to your radiator that perfectly complements almost any interior. Choose any colour from their extensive range for a long lasting superlative finish.

Blazer

Pale Hound

Dayroom

Yellow

Yellow

Cake

Citron

Yellow

Ground

Babouche

Ringwold Ground

Farrows

Cream

Dorset Cream

| 41 |

Sudbury

Yellow

Breakfast Room

Green

Yellow

Green

Pale

Powder

Blue

Ground

Green

Ground

Green

Ball

Green

Churlish Green

Yeabridge

Green

Calke Green

Pavillion

Blue

Studio Green

Green

Blue

St Giles

Blue

Vert De Tere

Oval Room

Blue

Pitch

Blue

Tanners

Brown

Lichen

Teresa's

Green

Borrowed

Light

Card Room

Green

Dix

Blue

Skylight

Calluna

Black

Green

Smoke

Vardo

Pelt

Pitch

Off

Black

Stone

Blue

Cabbage

White

Parma

Gray

Manor House

Grey

42

Lulworth Blue

Blue

Plummet

Downpipe

Hague Blue

Mahogony

Drawing Room

Blue

Inchyria

Blue

Railings

Black

Blue

Stiffkey

Blue