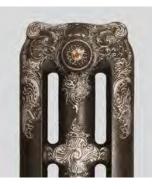

### Paint Effects

### HIGHLIGHT PAINT EFFECT

### Unique hand-painted highlights to create dramatic eye-catching centrepieces in any room

The Highlight Paint Effect is a totally unique artisan effect that brings the detail of your radiators to life. Paladin have perfected this magnificent effect over the years to create stunning and individual cast iron radiators that become a fantastic eye catching centre piece in any room.

For a truly stunning and atmospheric result choose our Highlight Paint Effects where the beautiful moulded detail of every ornate cast iron radiator is guild paste highlighted by hand on top of the contrasting base colour in a choice of rich gold, striking pewter or warm copper.