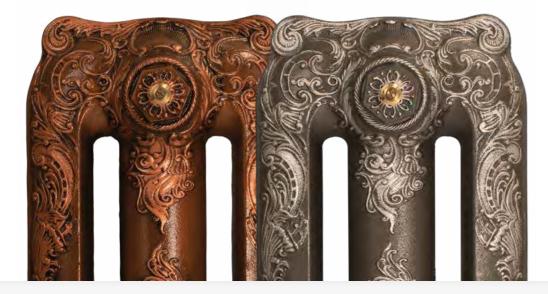

### Paint Effects

### HIGHLIGHT PAINT EFFECT

### Unique hand-painted highlights to create dramatic eye-catching centrepieces in any room

The Highlight Paint Effect is a totally unique artisan effect that brings the detail of your radiators to life. Paladin have perfected this magnificent effect over the years to create stunning and individual cast iron radiators that become a fantastic eye catching centre piece in any room.

For a truly stunning and atmospheric result choose our Highlight Paint Effects where the beautiful moulded detail of every ornate cast iron radiator is guild paste highlighted by hand on top of the contrasting base colour in a choice of rich gold, striking pewter or warm copper.