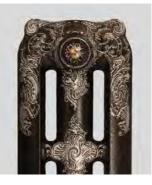

### Unique hand-painted highlights to create dramatic eye-catching centrepieces in any room

The Highlight Paint Effect is a totally unique artisan effect that brings the detail of your radiators to life. Paladin have perfected this magnificent effect over the years to create stunning and individual cast iron radiators that become a fantastic eye catching centre piece in any room.

For a truly stunning and atmospheric result choose our Highlight Paint Effects where the beautiful moulded detail of every ornate cast iron radiator is guild paste highlighted by hand on top of the contrasting base colour in a choice of rich gold, striking pewter or warm copper.