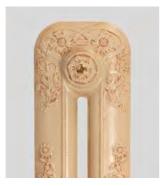

#### Step back in time with our antique finish paint effects

Why not enhance the delightful raised features of your ornate cast iron radiators with an Antiqued Paint Effect. Using a contrasting antiquing wash the details are given an authentic aged look picking out the details to transform your radiator into a real work of art.