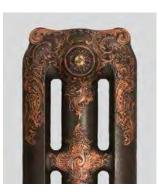

### Unique hand-painted highlights to create dramatic eye-catching centrepieces in any room

The Highlight Paint Effect is a totally unique artisan effect that brings the detail of your radiators to life. Paladin have perfected this magnificent effect over the years to create stunning and individual cast iron radiators that become a fantastic eye catching centre piece in any room.

For a truly stunning and atmospheric result choose our Highlight Paint Effects where the beautiful moulded detail of every ornate cast iron radiator is guild paste highlighted by hand on top of the contrasting base colour in a choice of rich gold, striking pewter or warm copper.