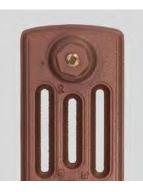

### Paladin Colours

#### STRIKING PAINTS FOR CAST IRON RADIATORS

Based on a range of metals the Paladin Colour palette is created to give you a truly classic look, using any one of the 10 unique Paladin Colours is popular way to achieve the look you want. Cast iron radiators do lend themselves to darker colours with the Natural Cast and Old Pewter finishes being amongst our most popular choices. The Copper and Gold's are also fine colour choices if you require rich and handsome colours to compliment your colour scheme. Whatever colour you choose the Paladin Colours have been carefully chosen and custom mixed just for Paladin they are hard wearing and washable and add a stunning metallic look to your cast iron radiators.

Our standard finish is Eggshell but we can also offer the whole range of finishes from a matt to full gloss on request.

Anthracite Black

Natural Cast

Old Pewter

Pewter

Old Penny

Bronze

Aged Gold

Bright Gold

Sovereign Gold

Copper