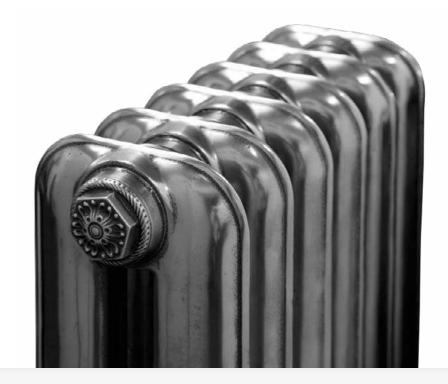

# Hand Polishing

#### POLISHED PERFECTION, THE ULTIMATE FINISH

Polishing offers what can only be described as one of the best finishes you can buy. Hours of work go in to each section to create an amazing handsome finish that you will always be proud of. Using traditional methods, our skilled polishers work each section of your cast iron radiator to accentuate its beautiful unique detail.

Industrial

Burnished

Hand Polished

Mirror Polished