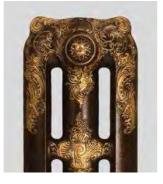

### Paint Effects

### HIGHLIGHT PAINT EFFECT

### Unique hand-painted highlights to create dramatic eye-catching centrepieces in any room

The Highlight Paint Effect is a totally unique artisan effect that brings the detail of your radiators to life. Paladin have perfected this magnificent effect over the years to create stunning and individual cast iron radiators that become a fantastic eye catching centre piece in any room.

For a truly stunning and atmospheric result choose our Highlight Paint Effects where the beautiful moulded detail of every ornate cast iron radiator is guild paste highlighted by hand on top of the contrasting base colour in a choice of rich gold, striking pewter or warm copper.