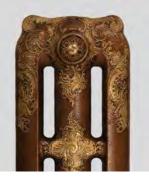

### Paint Effects

### HIGHLIGHT PAINT EFFECT

### Unique hand-painted highlights to create dramatic eye-catching centrepieces in any room

The Highlight Paint Effect is a totally unique artisan effect that brings the detail of your radiators to life. Paladin have perfected this magnificent effect over the years to create stunning and individual cast iron radiators that become a fantastic eye catching centre piece in any room.

For a truly stunning and atmospheric result choose our Highlight Paint Effects where the beautiful moulded detail of every ornate cast iron radiator is guild paste highlighted by hand on top of the contrasting base colour in a choice of rich gold, striking pewter or warm copper.