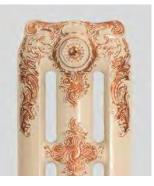

### Paint Effects

#### ANTIQUED PAINT EFFECT

#### Step back in time with our antique finish paint effects

Why not enhance the delightful raised features of your ornate cast iron radiators with an Antiqued Paint Effect. Using a contrasting antiquing wash the details are given an authentic aged look picking out the details to transform your radiator into a real work of art.