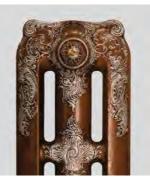

### Paint Effects

### HIGHLIGHT PAINT EFFECT

### Unique hand-painted highlights to create dramatic eye-catching centrepieces in any room

The Highlight Paint Effect is a totally unique artisan effect that brings the detail of your radiators to life. Paladin have perfected this magnificent effect over the years to create stunning and individual cast iron radiators that become a fantastic eye catching centre piece in any room.

For a truly stunning and atmospheric result choose our Highlight Paint Effects where the beautiful moulded detail of every ornate cast iron radiator is guild paste highlighted by hand on top of the contrasting base colour in a choice of rich gold, striking pewter or warm copper.