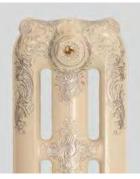

### Paint Effects

#### ANTIQUED PAINT EFFECT

#### Step back in time with our antique finish paint effects

Why not enhance the delightful raised features of your ornate cast iron radiators with an Antiqued Paint Effect. Using a contrasting antiquing wash the details are given an authentic aged look picking out the details to transform your radiator into a real work of art.

Matchstick / Buff

Buff / Dauphin

London Stone / All White

Lead

Green

Pewter

Bright Gold

Copper

Aged Gold

Old Penny

Old Pewter

Natural Cast