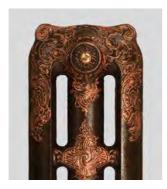

### Paint Effects

### HIGHLIGHT PAINT EFFECT

### Unique hand-painted highlights to create dramatic eye-catching centrepieces in any room

The Highlight Paint Effect is a totally unique artisan effect that brings the detail of your radiators to life. Paladin have perfected this magnificent effect over the years to create stunning and individual cast iron radiators that become a fantastic eye catching centre piece in any room.

For a truly stunning and atmospheric result choose our Highlight Paint Effects where the beautiful moulded detail of every ornate cast iron radiator is guild paste highlighted by hand on top of the contrasting base colour in a choice of rich gold, striking pewter or warm copper.