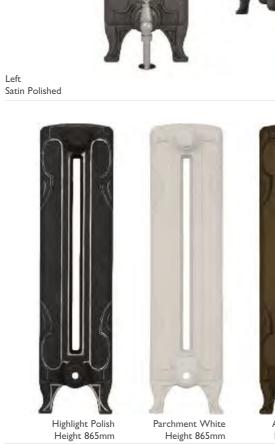

Height 865mm

Above Satin Polished

48

 No. of
 Section
 Section
 Section
 Section
 Section
 Delta 50
 Delta 60
 Weight (Kg)
 Wall Stays (Suitable Fitting)
 Wall Mount Bracket

 Code
 Columns
 Height (A)
 Width (B)
 Height (C)
 Height (D)
 Width (E)
 BTU's
 Watts
 BTU's
 Watts
 Empty
 Fitled
 LD055
 LD036
 LD104
 LD206
 HEF035

TBK042/043 2 865mm 220mm 700mm 120mm 81mm 537 157 685 201 14.3 18 x 🗸 🏑 🗸 🗸

striking addition to any room.

49