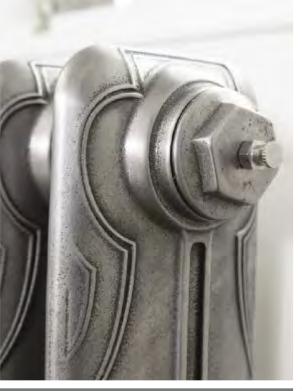

Stylised organic motifs, inspired by the Art Nouveau movement, bring a timeless quality to this design. With a strong architectural feel and detail right down to the foot, this radiator will make a striking addition to any room.

(French Grey) Height 645mm

Satin Polished Height 645mm

47

Stylised organic motifs, inspired by the Art Nouveau movement, bring a timeless quality to this design. With a strong architectural feel and detail right down to the foot, this radiator will make a