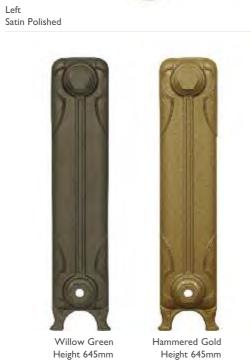

Height 645mm

Buttermilk Height 645mm

Above Satin Polished Code

46

 
 No. of Columns
 Section
 Section
 Section
 Section
 Section
 Delta 50
 Delta 60
 Weight (Kg)
 Wall Stays (Suitable Fitting)
 Wall Mount Bracket

(French Grey) Height 645mm

Satin Polished Height 645mm

47

Stylised organic motifs, inspired by the Art Nouveau movement, bring a timeless quality to this design. With a strong architectural feel and detail right down to the foot, this radiator will make a