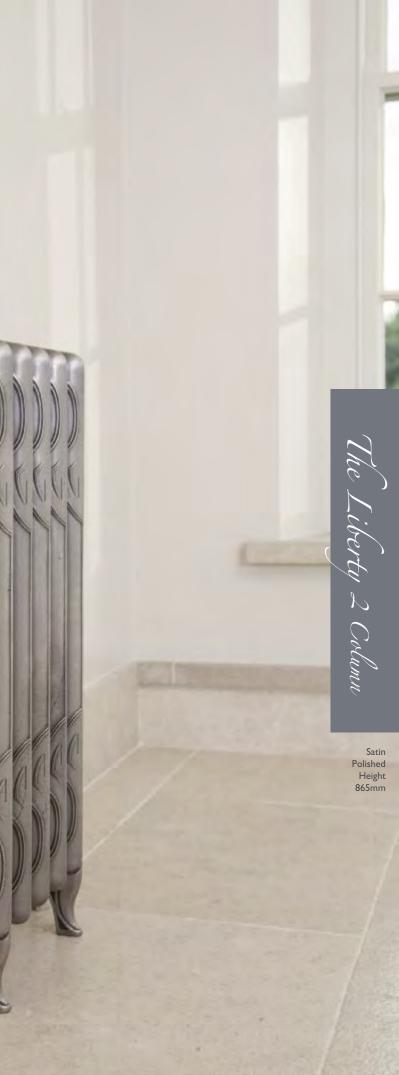

Height 865mm

Above Satin Polished

48

 No. of
 Section
 Section
 Section
 Section
 Section
 Delta 50
 Delta 60
 Weight (Kg)
 Wall Stays (Suitable Fitting)
 Wall Mount Bracket

 Code
 Columns
 Height (A)
 Width (B)
 Height (C)
 Height (D)
 Width (E)
 BTU's
 Watts
 BTU's
 Watts
 Empty
 Fitled
 LD055
 LD036
 LD104
 LD206
 HEF035

TBK042/043 2 865mm 220mm 700mm 120mm 81mm 537 157 685 201 14.3 18 x 🗸 🏑 🗸 🗸

striking addition to any room.

49