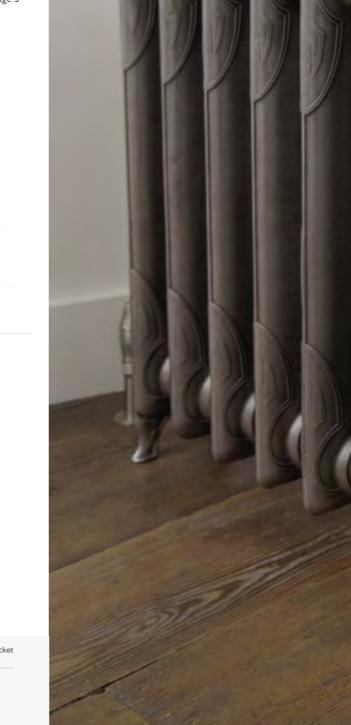

Stylised organic motifs, inspired by the Art Nouveau movement, bring a timeless quality to this design. With a strong architectural feel and detail right down to the foot, this radiator will make a striking addition to any room.

(French Grey) Height 645mm

Satin Polished Height 645mm

47

Stylised organic motifs, inspired by the Art Nouveau movement, bring a timeless quality to this design. With a strong architectural feel and detail right down to the foot, this radiator will make a

TBK042/043 2 865mm 220mm 700mm 120mm 81mm 537 157 685 201 14.3 18 x 🗸 🏑 🗸 🗸

striking addition to any room.

49