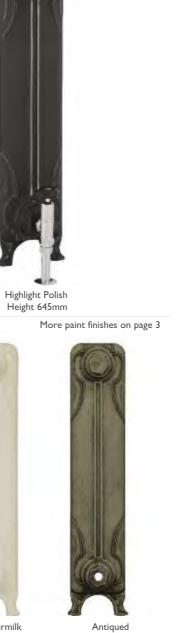

Height 645mm

Buttermilk Height 645mm

Above Satin Polished Code

46

 
 No. of Columns
 Section
 Section
 Section
 Section
 Section
 Delta 50
 Delta 60
 Weight (Kg)
 Wall Stays (Suitable Fitting)
 Wall Mount Bracket

(French Grey) Height 645mm

Satin Polished Height 645mm

47

Stylised organic motifs, inspired by the Art Nouveau movement, bring a timeless quality to this design. With a strong architectural feel and detail right down to the foot, this radiator will make a