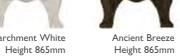

Height 865mm

Above Satin Polished

48

 No. of
 Section
 Section
 Section
 Section
 Section
 Delta 50
 Delta 60
 Weight (Kg)
 Wall Stays (Suitable Fitting)
 Wall Mount Bracket

 Code
 Columns
 Height (A)
 Width (B)
 Height (C)
 Height (D)
 Width (E)
 BTU's
 Watts
 BTU's
 Watts
 Empty
 Fitled
 LD055
 LD036
 LD104
 LD206
 HEF035

TBK042/043 2 865mm 220mm 700mm 120mm 81mm 537 157 685 201 14.3 18 x 🗸 🏑 🗸 🗸

striking addition to any room.

49