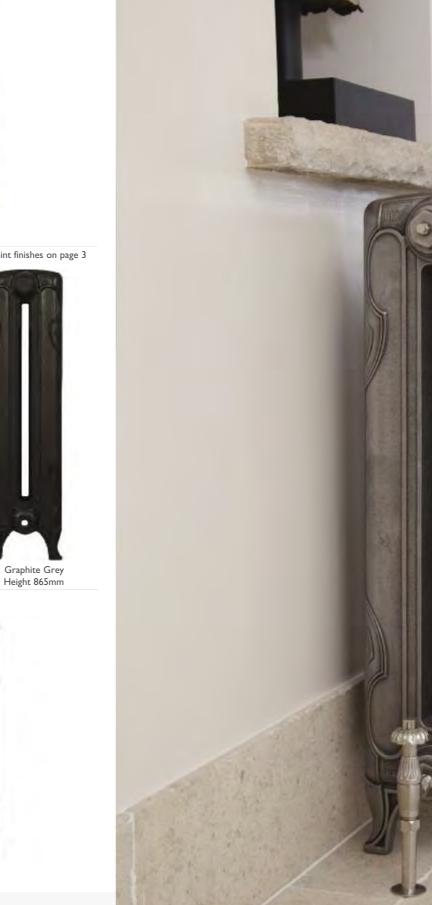

Height 865mm

Above Satin Polished

48

 No. of
 Section
 Section
 Section
 Section
 Section
 Delta 50
 Delta 60
 Weight (Kg)
 Wall Stays (Suitable Fitting)
 Wall Mount Bracket

 Code
 Columns
 Height (A)
 Width (B)
 Height (C)
 Height (D)
 Width (E)
 BTU's
 Watts
 BTU's
 Watts
 Empty
 Fitled
 LD055
 LD036
 LD104
 LD206
 HEF035