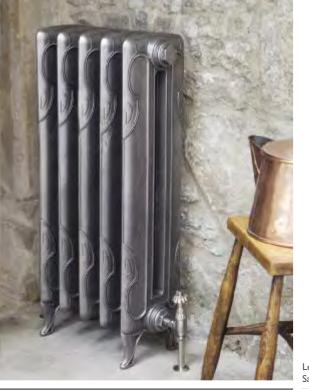

Stylised organic motifs, inspired by the Art Nouveau movement, bring a timeless quality to this design. With a strong architectural feel and detail right down to the foot, this radiator will make a striking addition to any room.

(French Grey) Height 645mm

Satin Polished Height 645mm

47

Stylised organic motifs, inspired by the Art Nouveau movement, bring a timeless quality to this design. With a strong architectural feel and detail right down to the foot, this radiator will make a