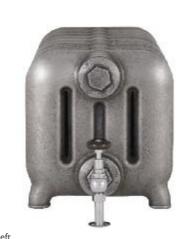

Satin Polished Height 330mm More paint finishes on page 3

This American radiator has a simple, fresh appearance with a slow curving top and rounded columns. A real modern classic that will make a feature in any home. A four column variation on our popular Duchess design with height 330mm.

 Code
 Columns
 Height (A)
 Width (B)
 Height (C)
 Height (D)
 Width (E)
 BTU's
 Watts
 Empty Filled
 LD055
 LD036
 LD104
 LD206
 HEF035
JJC055/056 4 330mm 310mm 205mm 70mm 75mm 286 84 357 105 8.3 10.1 x x x x x x х