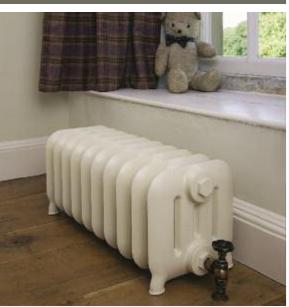

Satin Polished Height 330mm More paint finishes on page 3

This American radiator has a simple, fresh appearance with a slow curving top and rounded columns. A real modern classic that will make a feature in any home. A four column variation on our popular Duchess design with height 330mm.

Above Vellum

34

Height 330mm

Foundry Grey Height 330mm

Antiqued (French Grey) Height 330mm

В

 
 No. of Columns
 Section
 Section
 Section
 Section
 Section
 Delta 50
 Delta 60
 Weight (Kg)
 Wall Stays (Suitable Fitting)
 Wall Mount Bracket