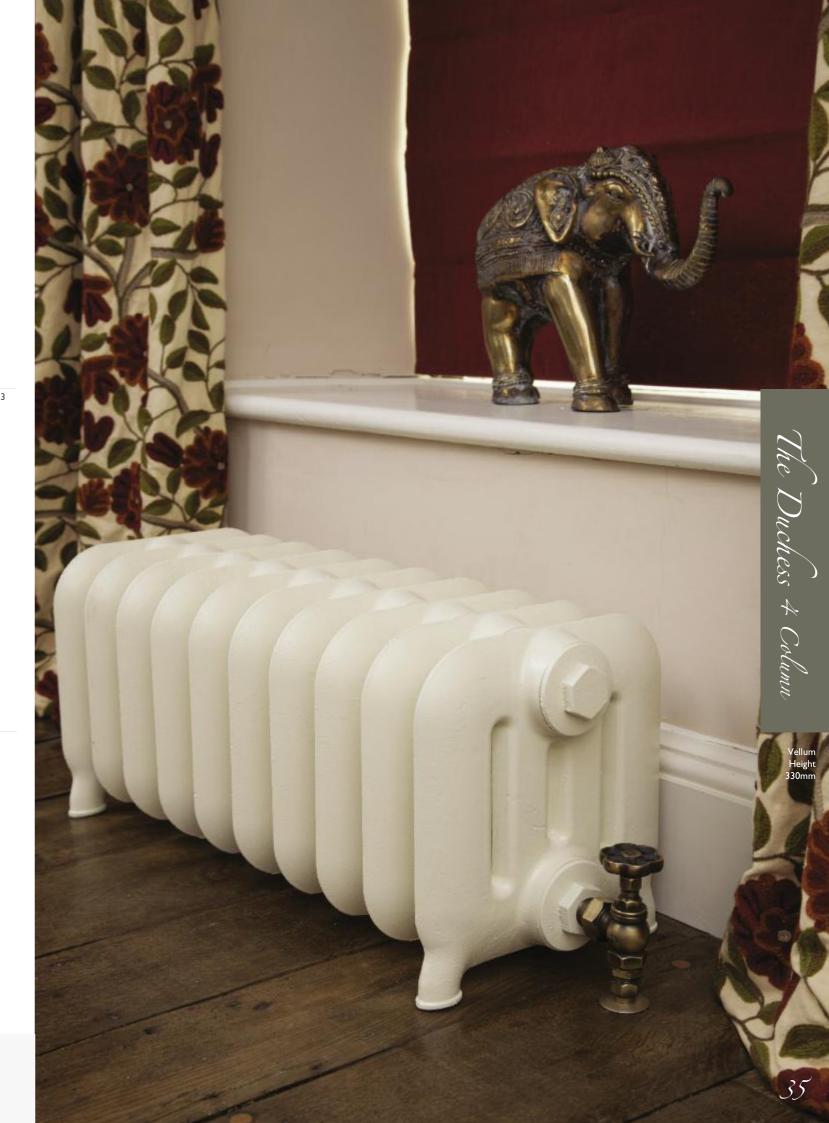

Satin Polished Height 330mm More paint finishes on page 3

This American radiator has a simple, fresh appearance with a slow curving top and rounded columns. A real modern classic that will make a feature in any home. A four column variation on our popular Duchess design with height 330mm.

Above Vellum

34

Height 330mm

Foundry Grey Height 330mm

Antiqued (French Grey) Height 330mm

В

 
 No. of Columns
 Section
 Section
 Section
 Section
 Section
 Delta 50
 Delta 60
 Weight (Kg)
 Wall Stays (Suitable Fitting)
 Wall Mount Bracket