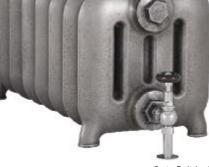

Satin Polished Height 330mm More paint finishes on page 3

This American radiator has a simple, fresh appearance with a slow curving top and rounded columns. A real modern classic that will make a feature in any home. A four column variation on our popular Duchess design with height 330mm.

 Code
 Columns
 Height (A)
 Width (B)
 Height (C)
 Height (D)
 Width (E)
 BTU's
 Watts
 Empty Filled
 LD055
 LD036
 LD104
 LD206
 HEF035
JJC055/056 4 330mm 310mm 205mm 70mm 75mm 286 84 357 105 8.3 10.1 x x x x x x х