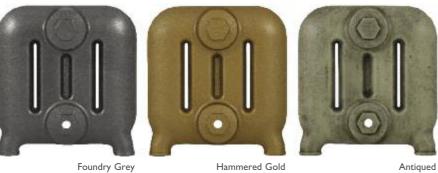

Above Vellum

34

Height 330mm

Foundry Grey Height 330mm

Antiqued (French Grey) Height 330mm

В

 
 No. of Columns
 Section
 Section
 Section
 Section
 Section
 Delta 50
 Delta 60
 Weight (Kg)
 Wall Stays (Suitable Fitting)
 Wall Mount Bracket