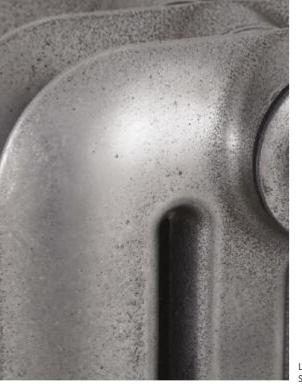

Satin Polished Height 330mm More paint finishes on page 3

This American radiator has a simple, fresh appearance with a slow curving top and rounded columns. A real modern classic that will make a feature in any home. A four column variation on our popular Duchess design with height 330mm.