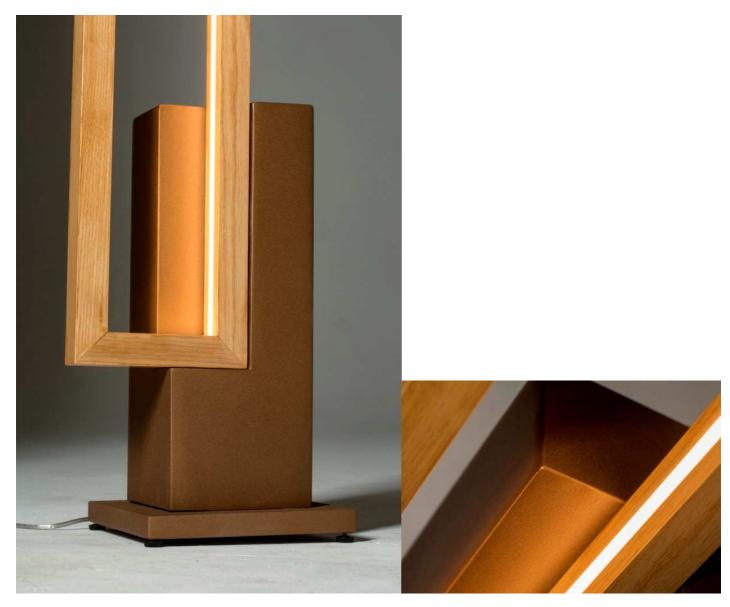

The Mire Wood can be set to automatically change the intensity of the light frame by simply using the dimer on the Olycal stone base. Foot switch On/off with 3 meters transparent cable is including.

For the same output, the MIRE product saves 75% Energy compared to a standard lighting fixture.

Base color : Raw beton or Bronze

Selecting the MIRE product is electing to reduce the energy consumption of your home and our planet. CINIER MIRE LED products combine a high quality LED to a unique lighting design.