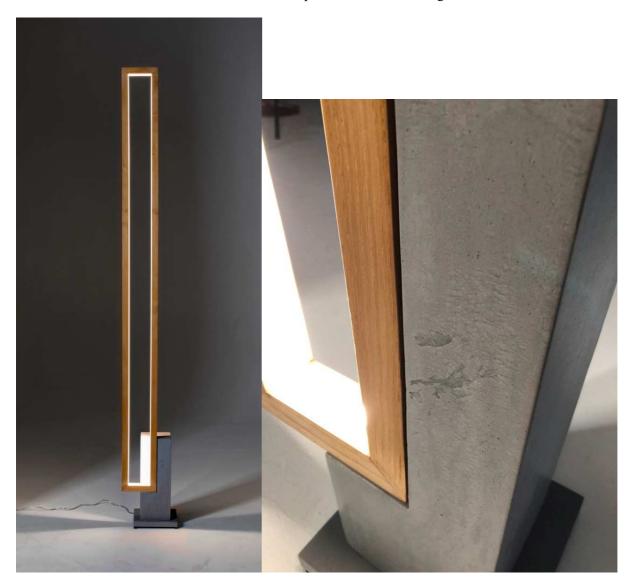

## Mire wood LED Floor lamp – clear LED light

Design: Michel Cinier Hand made in France.

During the day, the Mire Wood LED Floor lamp is a decorative fixture. At night, it is illuminated with 700 LED lights.

Height: 8ft 1.6/248 cm

Wide: 9 inches 1/4 / 23.5 cm

Frame: Natural wood (French ash)

Power supply 100V to 277V. CE / UL Listed transformer included.

Energy consumption: 0 to 60 W maxi.

Clear LEDs (Warm 3000K\*)

Base color : Raw beton or Bronze

Selecting the MIRE product is electing to reduce the energy consumption of your home and our planet. CINIER MIRE LED products combine a high quality LED to a unique lighting design.