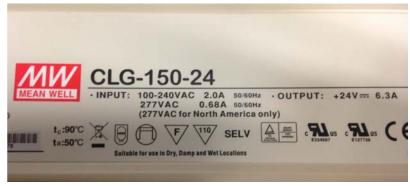

Height: 8ft 1.6/248 cm

Wide: 9 inches 1/4 / 23.5 cm

Frame: Natural wood (French ash)

Power supply 100V to 277V. CE / UL Listed transformer included.

Energy consumption: 0 to 60 W maxi.

Clear LEDs (Warm 3000K\*)

## **UL & CE Listed transformer included.**

## UL Recognized Component Mark

These are Marks consumers rarely see because they are specifically used on component parts that are part of a larger product or system. These components may have restrictions on their performance or may be incomplete in construction. The component recognition marking is found on a wide range of products, including some switches, power supplies, printed wiring boards, some kinds of industrial control equipment and thousands of other products.

Just as with the UL Listing and Classified Marks, there are three variations of UL's Recognized Component Mark: one for the United States only, one for Canada only and one for both the United States and Canada. The C-UR Mark is applied to components only used in the Canadian market. Components with this type of Mark have been evaluated to Canadian standards. The optional C-UL-US Component Recognition Mark indicates compliance with both Canadian and U.S. requirements.