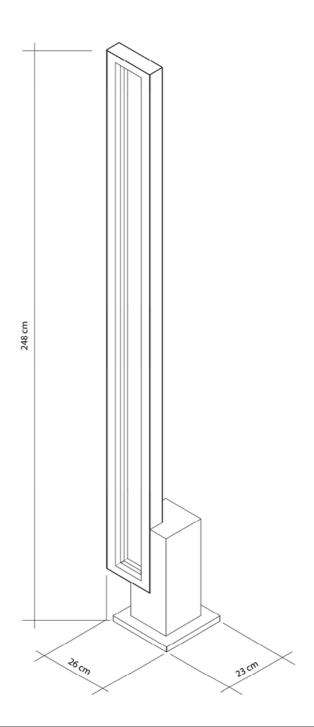

Height: 8ft 1.6/248 cm

Wide: 9 inches 1/4 / 23.5 cm

Frame: Natural wood (French ash)

Power supply 100V to 277V. CE / UL Listed transformer included.

Energy consumption: 0 to 60 W maxi.

Clear LEDs (Warm 3000K\*)