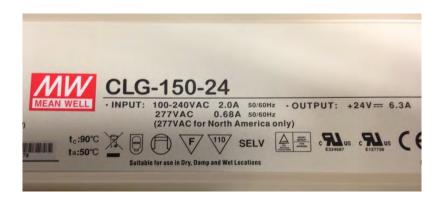

For the same output, the MIRE product saves 75% Energy compared to a standard lighting fixture.

Weight: 26 lbs / 14.25 kg Height: 59-7/8" / 230 cm

Wide: 41" / 26 cm Frame: Black colour

Power supply 100V to 277V. UL Listed transformer included.

## UL Listed transformer included.

## UL Recognized Component Mark

These are Marks consumers rarely see because they are specifically used on component parts that are part of a larger product or system. These components may have restrictions on their performance or may be incomplete in construction. The component recognition marking is found on a wide range of products, including some switches, power supplies, printed wiring boards, some kinds of industrial control equipment and thousands of other products. Just as with the UL Listing and Classified Marks, there are three variations of UL's Recognized Component Mark: one for the United States only, one for Canada only and one for both the United States and Canada. The C-UR Mark is applied to components only used in the Canadian market. Components with this type of Mark have been evaluated to Canadian standards. The optional C-UL-US Component Recognition Mark indicates compliance with both Canadian and U.S. requirements.