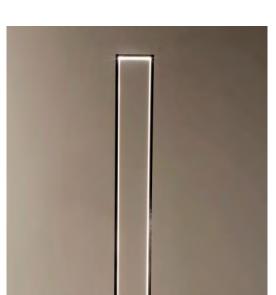

## Mire LED Floor lamp - clear LED light

Design: Michel Cinier Hand made in France.

During the day, the Mire LED Floor lamp is a decorative fixture.

At night, it is illuminated with 540 LED lights.

The Mire can be set to automatically change the intensity of the light frame by simply using the dimer on the Olycale stone base. Foot switch On/off with 3 meters transparent cable is including.

Energy consumption: 0 to 60 W  $\mbox{max}.$ 

Clear LEDs (Warm 3000K\*)

• White, subtle and minimalist (warm)

Lighting output: 3800 Lumens

| Project Information |       |                       |
|---------------------|-------|-----------------------|
| Job Name:           | Date: | Type of Finish/Shade: |
| Comments:           |       |                       |