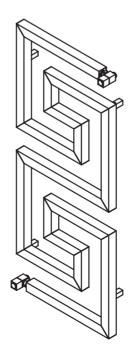

## G-TYPE

## Bring your bathroom to life. Heat your room in style with the unique square spiral of G-Type.

Model shown: G-Type 1249P

| G-TYPE          |                |                | Μ             | SS<br>MATERIAL WOF         | (10)<br>RKING PRESSURE | U20°C                   | O C<br>OPEN/CLOSED SYSTEM    | V 20 YEARS   MOUNT POSITION WARRANTY |
|-----------------|----------------|----------------|---------------|----------------------------|------------------------|-------------------------|------------------------------|--------------------------------------|
| Product<br>Name | Height<br>(mm) | Length<br>(mm) | Depth<br>(mm) | Fuel<br>Options<br>(E/H/D) | Towel<br>Gaps          | Pipes<br>or<br>Sections | E: Electric only             | Finish<br>S: Brushed Matt            |
|                 |                |                | ()            |                            |                        |                         | Choice of Element<br>(Watts) |                                      |
| G-Type1249      | 1200           | 490            | 40            | E/H/D                      | 8                      | 17                      | 400                          | S,P                                  |