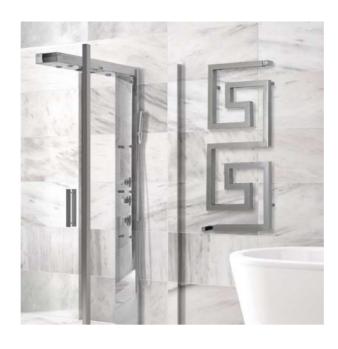

## G-TYPE

## Bring your bathroom to life. Heat your room in style with the unique square spiral of G-Type.

Model shown: G-Type 1249P

| G-TYPE          |                |                | Μ             | SS<br>MATERIAL WOF         | (10)<br>RKING PRESSURE | U20°C                   | O C<br>OPEN/CLOSED SYSTEM    | V 20 YEARS   MOUNT POSITION WARRANTY |
|-----------------|----------------|----------------|---------------|----------------------------|------------------------|-------------------------|------------------------------|--------------------------------------|
| Product<br>Name | Height<br>(mm) | Length<br>(mm) | Depth<br>(mm) | Fuel<br>Options<br>(E/H/D) | Towel<br>Gaps          | Pipes<br>or<br>Sections | E: Electric only             | Finish<br>S: Brushed Matt            |
|                 |                |                | ()            |                            |                        |                         | Choice of Element<br>(Watts) |                                      |
| G-Type1249      | 1200           | 490            | 40            | E/H/D                      | 8                      | 17                      | 400                          | S,P                                  |