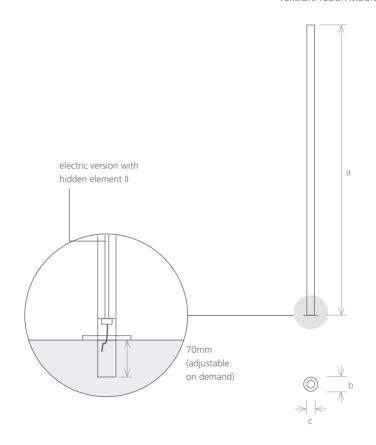

## **SKINNY** TOWEL WARMER

The electric towel radiator characterized by its minimalist essence.

It can be customized with the combination of various elements and be placed in any kind of space, floor mounted or freestanding.

|               |      |   | floor mounted |         |         | mobile  |          |          |
|---------------|------|---|---------------|---------|---------|---------|----------|----------|
| model         |      |   | SK 900        | SK 1200 | SK 1400 | SKM 900 | SKM 1200 | SKM 1400 |
| height        | (mm) | а | 900           | 1200    | 1400    | 900     | 1200     | 1400     |
| total width   | (mm) | b | 90            | 90      | 90      | 280     | 280      | 280      |
| tube diameter | (mm) | С | 42            | 42      | 42      | 42      | 42       | 42       |
| capacity      | (1)  |   | 0,6           | 0,8     | 1,0     | 0,6     | 0,8      | 1,0      |
| electric      | (VV) |   | 40            | 100     | 150     | 40      | 100      | 150      |