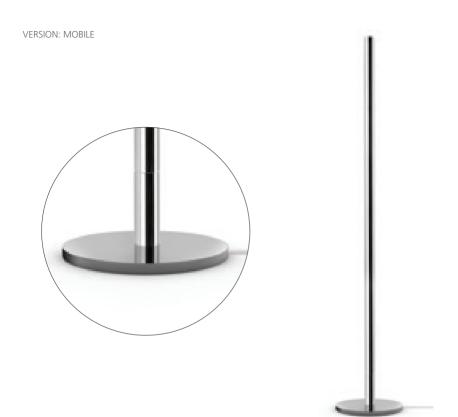

## **SKINNY** TOWEL WARMER

The electric towel radiator characterized by its minimalist essence.

It can be customized with the combination of various elements and be placed in any kind of space, floor mounted or freestanding.

|               |      |   | floor mounted |         |         | mobile  |          |          |
|---------------|------|---|---------------|---------|---------|---------|----------|----------|
| model         |      |   | SK 900        | SK 1200 | SK 1400 | SKM 900 | SKM 1200 | SKM 1400 |
| height        | (mm) | а | 900           | 1200    | 1400    | 900     | 1200     | 1400     |
| total width   | (mm) | b | 90            | 90      | 90      | 280     | 280      | 280      |
| tube diameter | (mm) | С | 42            | 42      | 42      | 42      | 42       | 42       |
| capacity      | (1)  |   | 0,6           | 0,8     | 1,0     | 0,6     | 0,8      | 1,0      |
| electric      | (VV) |   | 40            | 100     | 150     | 40      | 100      | 150      |