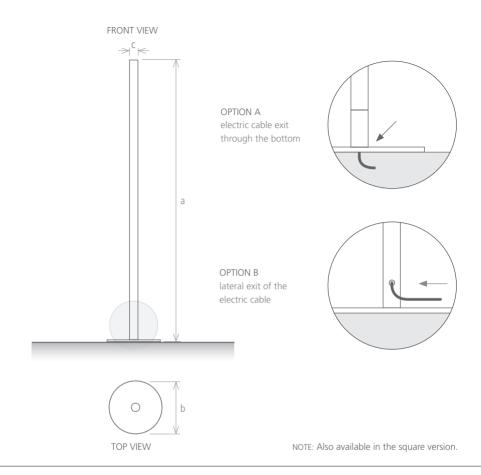

|               |      |   | floor mounted |         |         | mobile  |          |          |
|---------------|------|---|---------------|---------|---------|---------|----------|----------|
| model         |      |   | SK 900        | SK 1200 | SK 1400 | SKM 900 | SKM 1200 | SKM 1400 |
| height        | (mm) | а | 900           | 1200    | 1400    | 900     | 1200     | 1400     |
| total width   | (mm) | b | 90            | 90      | 90      | 280     | 280      | 280      |
| tube diameter | (mm) | С | 42            | 42      | 42      | 42      | 42       | 42       |
| capacity      | (1)  |   | 0,6           | 0,8     | 1,0     | 0,6     | 0,8      | 1,0      |
| electric      | (VV) |   | 40            | 100     | 150     | 40      | 100      | 150      |