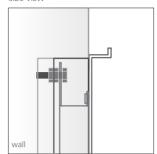

# **MINIMAL**

TOWEL WARMER

ARCHITECT: MANUEL AIRES MATEUS

A minimalist concept, the electric towel warmer Minimal was created and developed in partnership with the architect Manuel Aires Mateus for the condo project Palácio Condes de Murça in Lisbon.





# MINIMAL







### MATERIAL stainless steel



#### FRONT VIEW



#### SIDE VIEW





TOP VIEW

## ACCESSORIES



| model       |                |   | M 900 | M 120 |
|-------------|----------------|---|-------|-------|
| height      | (mm)           | а | 900   | 1200  |
| total width | (mm)           | b | 35    | 35    |
| depth       | (mm)           | C | 23    | 23    |
| capacity    | (1)            |   | 0,6   | 0,8   |
| electric    | $(\vee\!\vee)$ |   | 100   | 150   |

| M 900 | M 1200 | M 1400 | M 1800 |
|-------|--------|--------|--------|
| 900   | 1200   | 1400   | 1800   |
| 35    | 35     | 35     | 35     |
| 23    | 23     | 23     | 23     |
| 0,6   | 0,8    | 1,0    | 1,3    |
| 100   | 150    | 150    | 200    |