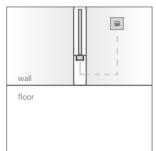

# **MINIMAL**

TOWEL WARMER

ARCHITECT: MANUEL AIRES MATEUS

A minimalist concept, the electric towel warmer Minimal was created and developed in partnership with the architect Manuel Aires Mateus for the condo project Palácio Condes de Murça in Lisbon.





# MINIMAL







### MATERIAL stainless steel



#### FRONT VIEW



#### SIDE VIEW





TOP VIEW

## ACCESSORIES



| model       |                |   | M 900 | M 120 |
|-------------|----------------|---|-------|-------|
| height      | (mm)           | а | 900   | 1200  |
| total width | (mm)           | b | 35    | 35    |
| depth       | (mm)           | C | 23    | 23    |
| capacity    | (1)            |   | 0,6   | 0,8   |
| electric    | $(\vee\!\vee)$ |   | 100   | 150   |

| M 900 | M 1200 | M 1400 | M 1800 |
|-------|--------|--------|--------|
| 900   | 1200   | 1400   | 1800   |
| 35    | 35     | 35     | 35     |
| 23    | 23     | 23     | 23     |
| 0,6   | 0,8    | 1,0    | 1,3    |
| 100   | 150    | 150    | 200    |