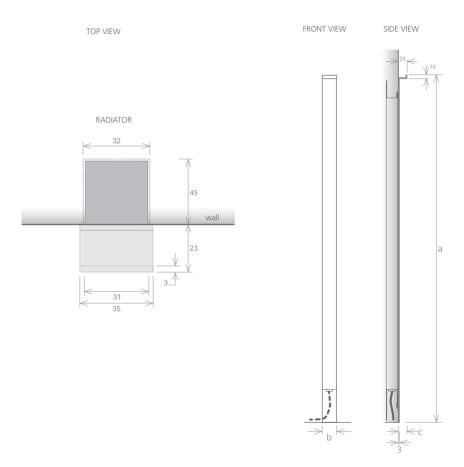

### MATERIAL stainless steel

#### FRONT VIEW

#### SIDE VIEW

TOP VIEW

## ACCESSORIES

| model       |                |   | M 900 | M 120 |
|-------------|----------------|---|-------|-------|
| height      | (mm)           | а | 900   | 1200  |
| total width | (mm)           | b | 35    | 35    |
| depth       | (mm)           | C | 23    | 23    |
| capacity    | (1)            |   | 0,6   | 0,8   |
| electric    | $(\vee\!\vee)$ |   | 100   | 150   |

| M 900 | M 1200 | M 1400 | M 1800 |
|-------|--------|--------|--------|
| 900   | 1200   | 1400   | 1800   |
| 35    | 35     | 35     | 35     |
| 23    | 23     | 23     | 23     |
| 0,6   | 0,8    | 1,0    | 1,3    |
| 100   | 150    | 150    | 200    |