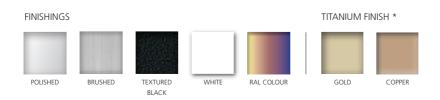

# M SLIM

TOWEL WARMER

Minimalist towel warmer M Slim, available in stainless steel polished and brushed, ral colors and finishes titanium (gold and copper).

#### MATERIAL stainless steel