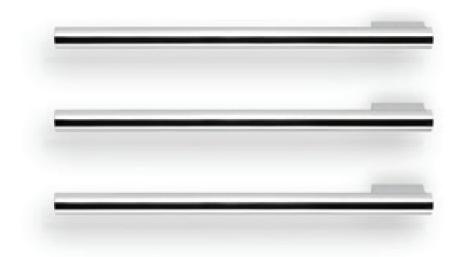

# M SLIM

TOWEL WARMER

Minimalist towel warmer M Slim, available in stainless steel polished and brushed, ral colors and finishes titanium (gold and copper).