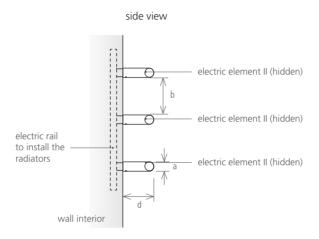

### ACCESSORIES

| model                  |      |   | MS3 600 | additional eler |
|------------------------|------|---|---------|-----------------|
| no. of elements        |      |   | 3       | 1               |
| height                 | (mm) | а | 30      | 30              |
| width between elements | (mm) | b | 120     | -               |
| total width            | (mm) | C | 600     | 600             |
| depth                  | (mm) | d | 80      | 80              |
| capacity               | (1)  |   | 3x0,6   | 0,6             |
| electric               | (VV) |   | 3x40    | 40              |
|                        |      |   |         |                 |