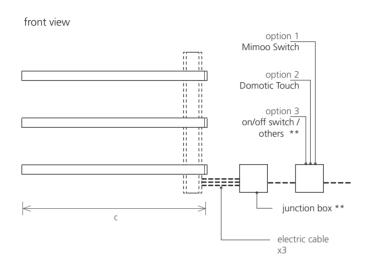

# M SLIM

TOWEL WARMER

Minimalist towel warmer M Slim, available in stainless steel polished and brushed, ral colors and finishes titanium (gold and copper).



## M SLIM TOWEL WARMER



#### \*\* Products not provided by Foursteel.

#### MATERIAL stainless steel





### ACCESSORIES



| model                  |      |   | MS3 600 | additional eler |
|------------------------|------|---|---------|-----------------|
| no. of elements        |      |   | 3       | 1               |
| height                 | (mm) | а | 30      | 30              |
| width between elements | (mm) | b | 120     | -               |
| total width            | (mm) | C | 600     | 600             |
| depth                  | (mm) | d | 80      | 80              |
| capacity               | (1)  |   | 3x0,6   | 0,6             |
| electric               | (VV) |   | 3x40    | 40              |
|                        |      |   |         |                 |