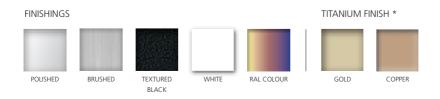

## M SLIM SQUARE

TOWEL WARMER

Minimalist towel warmer M Slim, available in stainless steel polished and brushed, ral colors and finishes titanium (gold and copper).

#### MATERIAL stainless steel