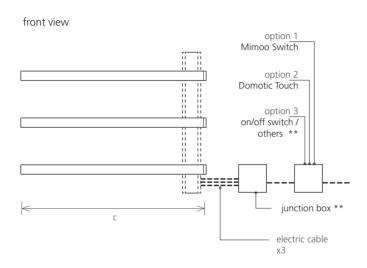

# ACCESSORIES

MIMOO DOMOTIC SWITCH TOUCH

| model                  |      |   | MSS3 600 | additional eler |
|------------------------|------|---|----------|-----------------|
| no. of elements        |      |   | 3        | 1               |
| height                 | (mm) | а | 30       | 30              |
| width between elements | (mm) | b | 120      | -               |
| total width            | (mm) | C | 600      | 600             |
| depth                  | (mm) | d | 80       | 80              |
| capacity               | (1)  |   | 3x0,6    | 0,6             |
| electric               | (VV) |   | 3x40     | 40              |
|                        |      |   |          |                 |

### \*\* Products not provided by Foursteel.