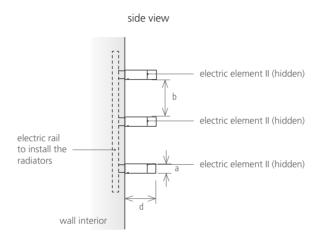

# ACCESSORIES

MIMOO DOMOTIC SWITCH TOUCH

| model                  |      |   | MSS3 600 | additional eler |
|------------------------|------|---|----------|-----------------|
| no. of elements        |      |   | 3        | 1               |
| height                 | (mm) | а | 30       | 30              |
| width between elements | (mm) | b | 120      | -               |
| total width            | (mm) | C | 600      | 600             |
| depth                  | (mm) | d | 80       | 80              |
| capacity               | (1)  |   | 3x0,6    | 0,6             |
| electric               | (VV) |   | 3x40     | 40              |
|                        |      |   |          |                 |