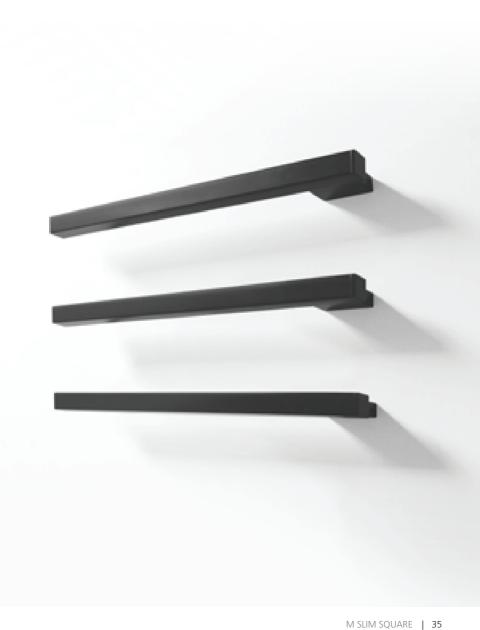

## M SLIM SQUARE

TOWEL WARMER

Minimalist towel warmer M Slim, available in stainless steel polished and brushed, ral colors and finishes titanium (gold and copper).

## M SLIM SQUARE

TOWEL WARMER

#### MATERIAL stainless steel