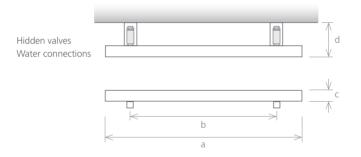

In central heating, electric or mixed versions, this radiator will provide a distinctive atmosphere.

Electric version: in the horizontal position the depth is 75mm.

|                     |      |   | hidde  | n electric ele | ment II | mixed version - wall valve + electric II |          |          |  |
|---------------------|------|---|--------|----------------|---------|------------------------------------------|----------|----------|--|
| model               |      |   | FS 800 | FS 1200        | FS 1400 | FSM 800                                  | FSM 1200 | FSM 1400 |  |
| height              | (mm) | а | 800    | 1200           | 1400    | 880                                      | 1280     | 1480     |  |
| width between axles | (mm) | b | 645    | 945            | 1145    | 620                                      | 1020     | 1220     |  |
| total width         | (mm) | С | 35     | 35             | 35      | 42                                       | 42       | 42       |  |
| depth               | (mm) | d | 65     | 65             | 65      | 100                                      | 100      | 100      |  |
| capacity            | ( )  |   | 0,6    | 0,8            | 1,0     | 0,7                                      | 0,9      | 1,2      |  |
| central heating     | (VV) |   | -      | -              | -       | 63                                       | 97       | 124      |  |
| electric            | (VV) |   | 40     | 100            | 150     | 40                                       | 100      | 150      |  |

## CENTRAL HEATING

solution 1

|                     |      |   | central hea | ating - wall v | alve system | central heating - valves |          |          |
|---------------------|------|---|-------------|----------------|-------------|--------------------------|----------|----------|
| model               |      |   | FSA 800     | FSA 1200       | FSA 1400    | FSA 800                  | FSA 1200 | FSA 1400 |
| height              | (mm) | а | 800         | 1200           | 1400        | 800                      | 1200     | 1400     |
| width between axles | (mm) | b | 620         | 1020           | 1220        | 620                      | 1020     | 1220     |
| total width         | (mm) | С | 42          | 42             | 42          | 42                       | 42       | 42       |
| depth               | (mm) | d | 100         | 100            | 100         | 130                      | 130      | 130      |
| capacity            | ( )  |   | 0,7         | 0,9            | 1,2         | 0,7                      | 0,9      | 1,2      |
| central heating     | (VV) |   | 63          | 97             | 124         | 63                       | 97       | 124      |