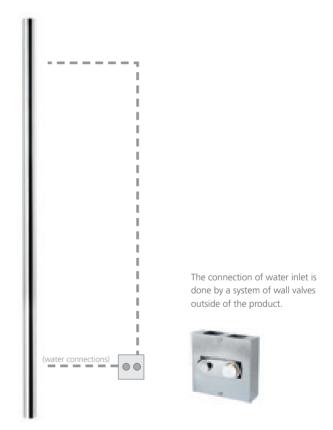

## CENTRAL HEATING

solution 1

|                     |      |   | central hea | ating - wall v | alve system | central heating - valves |          |          |
|---------------------|------|---|-------------|----------------|-------------|--------------------------|----------|----------|
| model               |      |   | FSA 800     | FSA 1200       | FSA 1400    | FSA 800                  | FSA 1200 | FSA 1400 |
| height              | (mm) | а | 800         | 1200           | 1400        | 800                      | 1200     | 1400     |
| width between axles | (mm) | b | 620         | 1020           | 1220        | 620                      | 1020     | 1220     |
| total width         | (mm) | С | 42          | 42             | 42          | 42                       | 42       | 42       |
| depth               | (mm) | d | 100         | 100            | 100         | 130                      | 130      | 130      |
| capacity            | ( )  |   | 0,7         | 0,9            | 1,2         | 0,7                      | 0,9      | 1,2      |
| central heating     | (VV) |   | 63          | 97             | 124         | 63                       | 97       | 124      |