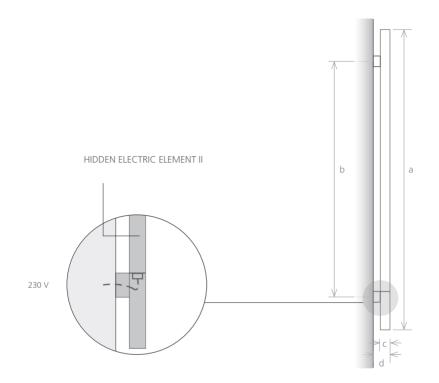

In central heating, electric or mixed versions, this radiator will provide a distinctive atmosphere.

Electric version: in the horizontal position the depth is 75mm.

|                     |      |   | hidde  | n electric ele | ment II | mixed version - wall valve + electric II |          |          |  |
|---------------------|------|---|--------|----------------|---------|------------------------------------------|----------|----------|--|
| model               |      |   | FS 800 | FS 1200        | FS 1400 | FSM 800                                  | FSM 1200 | FSM 1400 |  |
| height              | (mm) | а | 800    | 1200           | 1400    | 880                                      | 1280     | 1480     |  |
| width between axles | (mm) | b | 645    | 945            | 1145    | 620                                      | 1020     | 1220     |  |
| total width         | (mm) | С | 35     | 35             | 35      | 42                                       | 42       | 42       |  |
| depth               | (mm) | d | 65     | 65             | 65      | 100                                      | 100      | 100      |  |
| capacity            | ( )  |   | 0,6    | 0,8            | 1,0     | 0,7                                      | 0,9      | 1,2      |  |
| central heating     | (VV) |   | -      | -              | -       | 63                                       | 97       | 124      |  |
| electric            | (VV) |   | 40     | 100            | 150     | 40                                       | 100      | 150      |  |