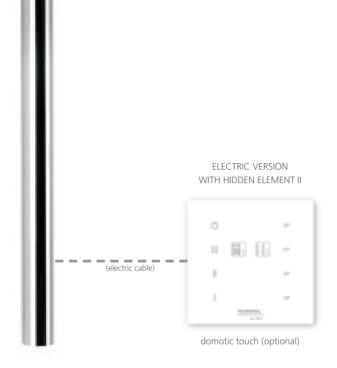

In central heating, electric or mixed versions, this radiator will provide a distinctive atmosphere.

Electric version: in the horizontal position the depth is 75mm.

|                     |      |   | hidde  | n electric ele | ment II | mixed version - wall valve + electric II |          |          |  |
|---------------------|------|---|--------|----------------|---------|------------------------------------------|----------|----------|--|
| model               |      |   | FS 800 | FS 1200        | FS 1400 | FSM 800                                  | FSM 1200 | FSM 1400 |  |
| height              | (mm) | а | 800    | 1200           | 1400    | 880                                      | 1280     | 1480     |  |
| width between axles | (mm) | b | 645    | 945            | 1145    | 620                                      | 1020     | 1220     |  |
| total width         | (mm) | С | 35     | 35             | 35      | 42                                       | 42       | 42       |  |
| depth               | (mm) | d | 65     | 65             | 65      | 100                                      | 100      | 100      |  |
| capacity            | ( )  |   | 0,6    | 0,8            | 1,0     | 0,7                                      | 0,9      | 1,2      |  |
| central heating     | (VV) |   | -      | -              | -       | 63                                       | 97       | 124      |  |
| electric            | (VV) |   | 40     | 100            | 150     | 40                                       | 100      | 150      |  |

## ACCESSORIES

MIMOO SWITCH

DOMOTIC TOUCH