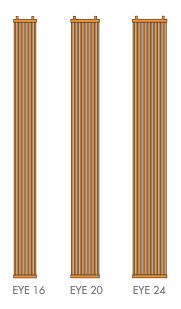

DIMENSIONS
Width 22 cm
Height 178 cm
Depth 16 / 20 / 24 cm
Depth from wall 18 / 22 / 26 cm

| MODEL | H-L    | white sablé<br>standard | EN 442<br>Δt 50 K | <b>▲</b> ▽ t.c. | Height<br>H | Width<br>L | Weight<br>M | Volume<br>V     |   | nixed versions<br>ailable |
|-------|--------|-------------------------|-------------------|-----------------|-------------|------------|-------------|-----------------|---|---------------------------|
|       | cm     | ₹                       | watt              | cm              | cm          | cm         | Kg          | dm <sup>3</sup> |   |                           |
| EYE   | 180-16 | 1014,20                 | 742               | 5               | 178         | 22         | 8,4         | 2,51            | - | -                         |
| EYE   | 180-20 | 1093,30                 | 928               | 5               | 178         | 22         | 10,4        | 3,06            | - | -                         |
| EYE   | 180-24 | 1169,30                 | 1114              | 5               | 178         | 22         | 12,4        | 3,61            | - | -                         |