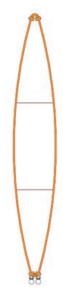

The EYE heated towel rail is made from two curved radiators to obtain a particularly original shape. It is furnished with two

supports and can be completed with two pommel hooks for hanging bathrobes on. This particular shape can be installed not design Pietro Facheris only in bathrooms but also in other home environments where the depth of the Eye towel rail is not a problem.