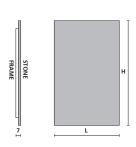

### Stone:

- ~ white
- ~ coloured (see finishings table)
- ~ coloured in RAL scale

## Frame:

- ~ matt black as standard ~ Livingstone® colours (see finishings table) or RAL scale upon request
- ~ provided with brackets for an easy and quick installation
- ~ can be accessorised (see table in accessories section)