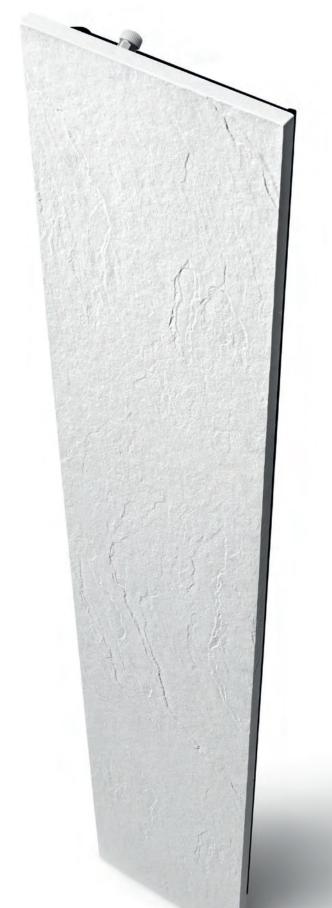

The strong visual impact of broken-stone effect, an ancient craftsmanship, makes the radiator WELL an entirely unique product.
On its surface patterns of lights and shadows alternate, thus enabling always new interpretations.

### Stone:

- ~ white
- ~ coloured (see finishings table)
- ~ coloured in RAL scale

#### Control panel:

- ~ the electronic display is standard in the electric and hybrid versions.
- ~ positioned on the right side (on left side upon request with no surcharge)
- ~ programmable
- ~ In the hydronic version the radiator is manually controlled through your home thermostat.