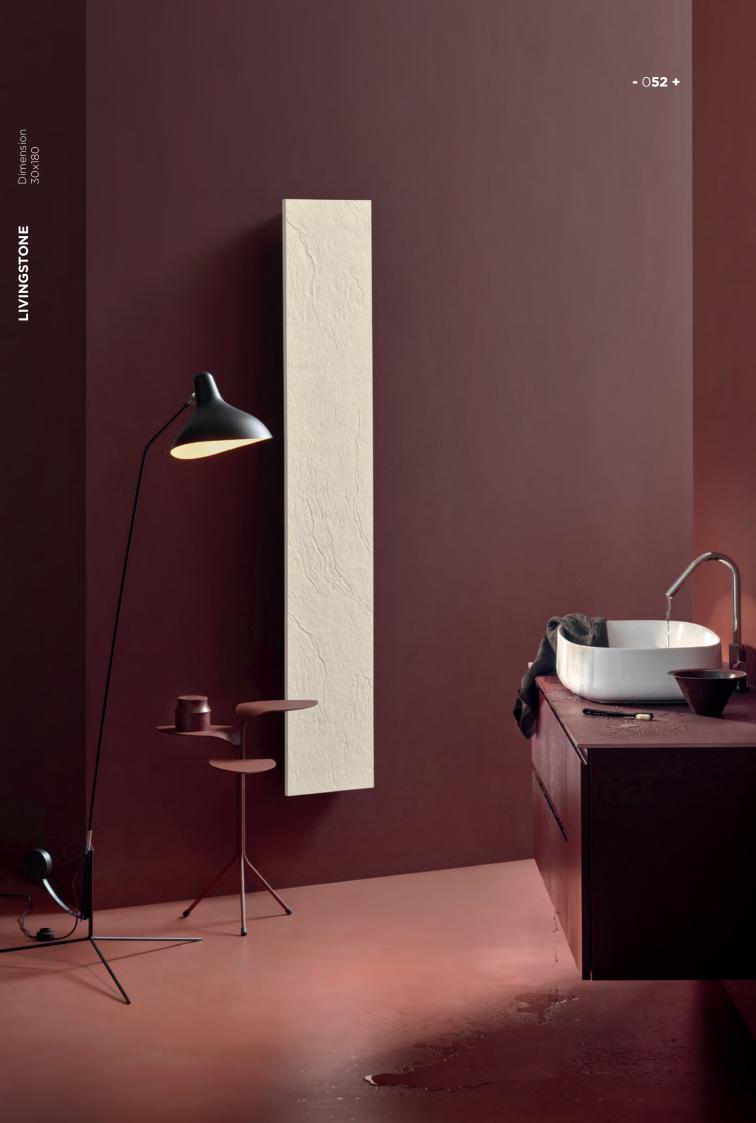

The strong visual impact of broken-stone effect, an ancient craftsmanship, makes the radiator WELL an entirely unique product.
On its surface patterns of lights and shadows alternate, thus enabling always new interpretations.

# Well

The texture of the radiator can be combined with Pietrablu products

| ARTICLE                                                        | SIZE<br>(LxH) | ∳<br>POWER | WHITE | COLOURED | RAL   |
|----------------------------------------------------------------|---------------|------------|-------|----------|-------|
|                                                                |               |            |       |          |       |
| 8WLE0318                                                       | 30X180        | 500 W      | 1.074 | 1.166    | 1.232 |
| 8WLE0511                                                       | 55X110        | 750 W      | 1.085 | 1.172    | 1.248 |
| 8WLE0515                                                       | 55X150        | 1000 W     | 1.221 | 1.313    | 1.401 |
| 8WLE0518                                                       | 55X180        | 1400 W     | 1.297 | 1.401    | 1.493 |
| Surcharge for frame in different finishing (black as standard) |               |            | 65    | 65       | 82    |