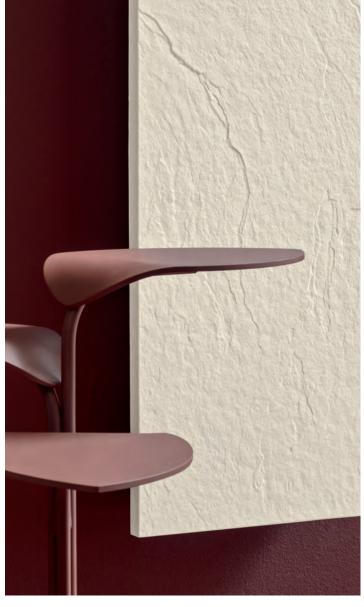

The strong visual impact of broken-stone effect, an ancient craftsmanship, makes the radiator WELL an entirely unique product.
On its surface patterns of lights and shadows alternate, thus enabling always new interpretations.

## Frame:

- ~ matt black as standard ~ Livingstone® colours (see finishings table) or RAL scale upon request
- ~ provided with brackets for an easy and quick installation
- ~ can be accessorised (see table in accessories section)