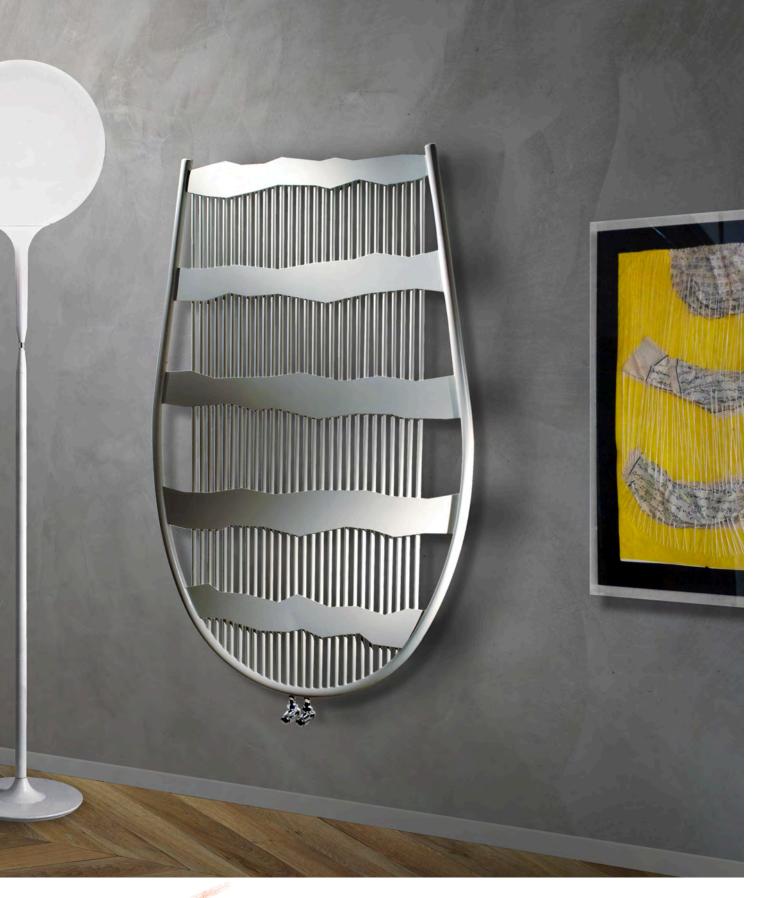

Rino Carrara proposes a model quite unlike the usual rigid radiator, adding the contents and shapes he loves to include in all his works to create an embracing overall design.

| MODEL         | €              | EN 442<br>Watt<br>Δt 50 K | <b>▲</b> ▽ t.c. cm | Height<br>cm | Width<br>cm | Depth<br>cm |
|---------------|----------------|---------------------------|--------------------|--------------|-------------|-------------|
| SPAZIO CHIUSO | 145-95 1821,30 | 1300                      | 5                  | 145          | 95          | 3           |