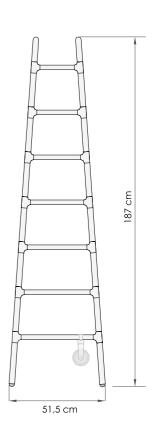

### SCALETTA 140 250W - SCALETTA 185 300W

| PRODUCT     | SCM5#140 SCM7#185                                   |
|-------------|-----------------------------------------------------|
| SCM5#       |                                                     |
| SCIVI5#     | Article code found in the prices table here below   |
| 139 - 187   | Height (H)                                          |
| 48 - 51     | Width (L)                                           |
| 23          | Standard depth (S)                                  |
| 1,5 mt      | El. cord length*                                    |
| 9010        | Colour code to be checked in the Tubes Colour Chart |
| ACCESSORIES |                                                     |