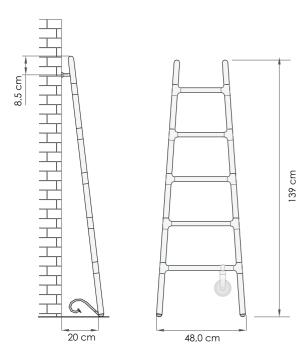

### SCALETTA 140 250W - SCALETTA 185 300W

| PRODUCT     | SCM5#140 SCM7#185                                   |
|-------------|-----------------------------------------------------|
| SCM5#       |                                                     |
| SCIVI5#     | Article code found in the prices table here below   |
| 139 - 187   | Height (H)                                          |
| 48 - 51     | Width (L)                                           |
| 23          | Standard depth (S)                                  |
| 1,5 mt      | El. cord length*                                    |
| 9010        | Colour code to be checked in the Tubes Colour Chart |
| ACCESSORIES |                                                     |

The price of Scaletta includes the pulley which houses the electric cord.