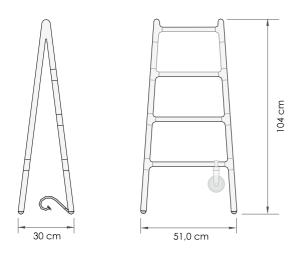

## SCALETTA FREESTANDING 150W

| PRODUCT     | SCF4#100                                            |
|-------------|-----------------------------------------------------|
| SCF4#100    | Article code found in the prices table here below   |
| 104,00      | Height (H)                                          |
| 51,00       | Width (L)                                           |
| 30,00       | Standard depth (S)                                  |
| 1,5 mt      | El. cord length*                                    |
| 9010        | Colour code to be checked in the Tubes Colour Chart |
| ACCESSORIES |                                                     |
| ZASCF4#LBC  | Storage shelf 36,8x26,1x1,5                         |

The price of Scaletta includes the pulley which houses the electric cord.