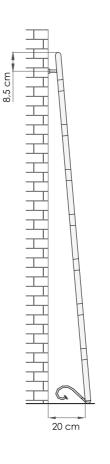

## SCALETTA FREESTANDING 150W

| PRODUCT     | SCF4#100                                            |
|-------------|-----------------------------------------------------|
| SCF4#100    | Article code found in the prices table here below   |
| 104,00      | Height (H)                                          |
| 51,00       | Width (L)                                           |
| 30,00       | Standard depth (S)                                  |
| 1,5 mt      | El. cord length*                                    |
| 9010        | Colour code to be checked in the Tubes Colour Chart |
| ACCESSORIES |                                                     |
| ZASCF4#LBC  | Storage shelf 36,8x26,1x1,5                         |