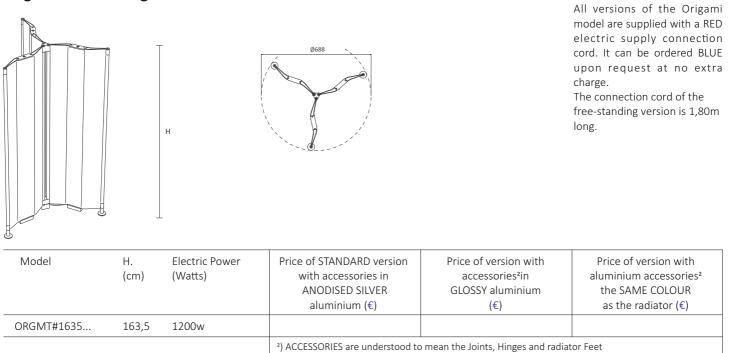

# **ORIGAMI** ELECTRIC Plug & Play

Radiator composed of alluminium elements

Pricelist VAT and Transport charges EXCLUDED

PLUG and PLAY



## Origami free-standing - Totem



## **COLORS**

The ORIGAMI model, in all versions, can be produced in the following colours at no extra charge:

- cod.GCST SATIN FINISH Light Grey - cod.1048 PEARL Mouse Grey - cod.BNOP MATT Traffic White

- cod.NOMC MICA Black - cod.3003 MATT Ruby Red

ORIGAMI can be ordered in the TUBES colour chart finishes at a surcharge of 25%. ORIGAMI cannot be ordered neither in Chrome Grey (GRCR) nor In any of the GLOSSY colours.

# ORIGAMI ELECTRIC Plug & Play Radiator composed of alluminium elements



Pricelist VAT and Transport charges EXCLUDED

## **Origami wall version - single module**





All versions of the Origami model are supplied with a RED electric supply connection cord. It can be ordered  $\ensuremath{\mathsf{BLUE}}$ upon request at no extra charge.

The connection cord of the w