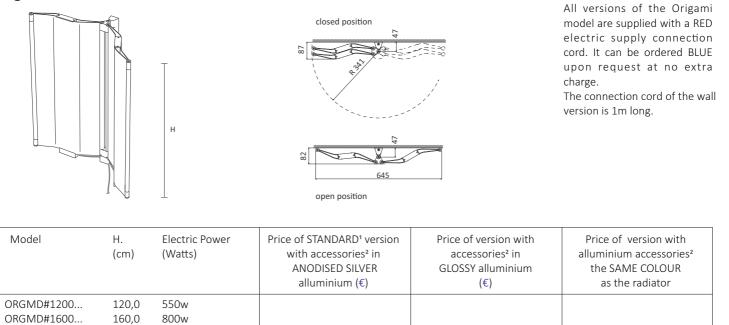

## **Origami wall version - single module**

All versions of the Origami model are supplied with a RED electric supply connection cord. It can be ordered  $\ensuremath{\mathsf{BLUE}}$ upon request at no extra charge.

The connection cord of the wall version is 1m long.

| Model      | H.<br>(cm) | Electric<br>Power<br>(Watts) | Price of STANDARD¹ version<br>with accessories² in<br>ANODISED SILVER<br>alluminium (€)                                                                             | Price of version with<br>accessories² in<br>GLOSSY alluminium<br>(€) | Price of version with<br>alluminium accessories <sup>2</sup><br>the SAME COLOUR<br>as the radiator (€) |
|------------|------------|------------------------------|---------------------------------------------------------------------------------------------------------------------------------------------------------------------|----------------------------------------------------------------------|--------------------------------------------------------------------------------------------------------|
| ORGMS#1200 | 120,0      | 250w                         |                                                                                                                                                                     |                                                                      |                                                                                                        |
| ORGMS#1600 | 160,0      | 400w                         |                                                                                                                                                                     |                                                                      |                                                                                                        |
|            |            |                              | <sup>1</sup> ) AVAILABLE IN STOCK White MATT BNOP with RED connection cord<br><sup>2</sup> )ACCESSORIES are understood to mean the Joints, Hinges and radiator Feet |                                                                      |                                                                                                        |