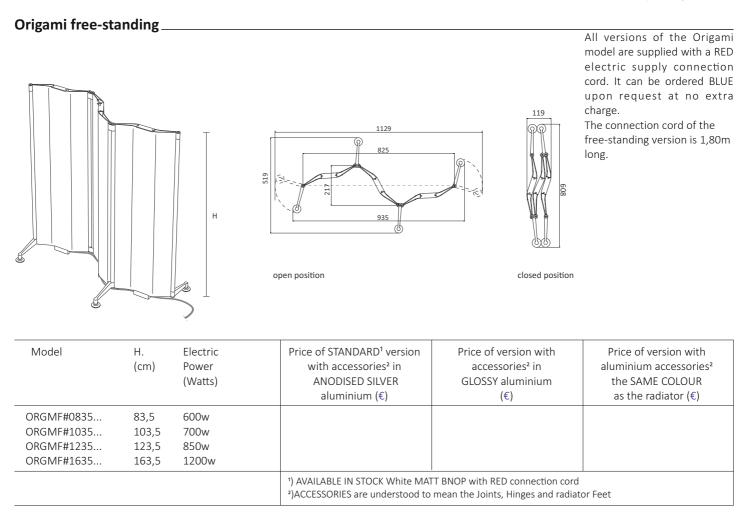

## **Origami wall version - single module**

All versions of the Origami model are supplied with a RED electric supply connection cord. It can be ordered  $\ensuremath{\mathsf{BLUE}}$ upon request at no extra charge.

The connection cord of the wall version is 1m long.

| Model      | H.<br>(cm) | Electric<br>Power<br>(Watts) | Price of STANDARD¹ version<br>with accessories² in<br>ANODISED SILVER<br>alluminium (€)                                                                             | Price of version with<br>accessories² in<br>GLOSSY alluminium<br>(€) | Price of version with<br>alluminium accessories <sup>2</sup><br>the SAME COLOUR<br>as the radiator (€) |
|------------|------------|------------------------------|---------------------------------------------------------------------------------------------------------------------------------------------------------------------|----------------------------------------------------------------------|--------------------------------------------------------------------------------------------------------|
| ORGMS#1200 | 120,0      | 250w                         |                                                                                                                                                                     |                                                                      |                                                                                                        |
| ORGMS#1600 | 160,0      | 400w                         |                                                                                                                                                                     |                                                                      |                                                                                                        |
|            |            |                              | <sup>1</sup> ) AVAILABLE IN STOCK White MATT BNOP with RED connection cord<br><sup>2</sup> )ACCESSORIES are understood to mean the Joints, Hinges and radiator Feet |                                                                      |                                                                                                        |