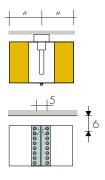

**▲** ∇ t.c. Weight M Volume V **MODEL** Watt Height Width ∆t 50 K cm cm Kg  $dm^3$ cm **LUCAL** 180-16 1122,2 742 5 8,4 2,51 182 25 E14 100W halogen light-bulb supplied

STANDARD PRODUCTIONS

White "sablé" paintwork - white M4 brackets
Tolerance ± 3 mm - Air vent ø 1/8"
Maximum working pressure: 8 Bar

PRODUCTIONS ON REQUEST

Brem color chart painting with chrome-plated brackets

STANDARD FITTING EG ø 1/2"

+15/25%

 $\blacktriangle \triangledown \text{ (t.c.)} = 5 \text{ cm}$ 