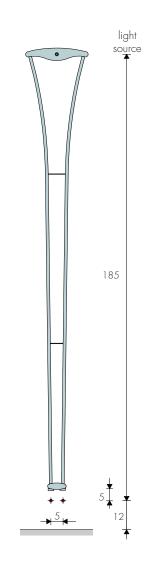

design Luigi and Melo Brembilla Lucal is suitable for halogen lamps (100-300W).

DIMENSIONS Width 25 cm Height 182 cm Depth 16 cm Depth from wall 20 cm

EN 442 Watt  $\Delta t$  50 K

Electric and mixed versions not available

**▲** ∇ t.c. Weight M Volume V **MODEL** Watt Height Width ∆t 50 K cm cm Kg  $dm^3$ cm **LUCAL** 180-16 1122,2 742 5 8,4 2,51 182 25 E14 100W halogen light-bulb supplied

STANDARD PRODUCTIONS

White "sablé" paintwork - white M4 brackets
Tolerance ± 3 mm - Air vent ø 1/8"
Maximum working pressure: 8 Bar