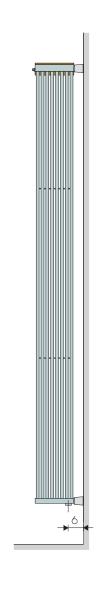

A new radiator that's also a light, designed for those areas where heat and light sources are both required.

Its special shape makes it ideal for repetitive applications to create and enhance architectural features.

design Luigi and Melo Brembilla Lucal is suitable for halogen lamps (100-300W).

DIMENSIONS Width 25 cm Height 182 cm Depth 16 cm Depth from wall 20 cm

EN 442 Watt  $\Delta t$  50 K

Electric and mixed versions not available