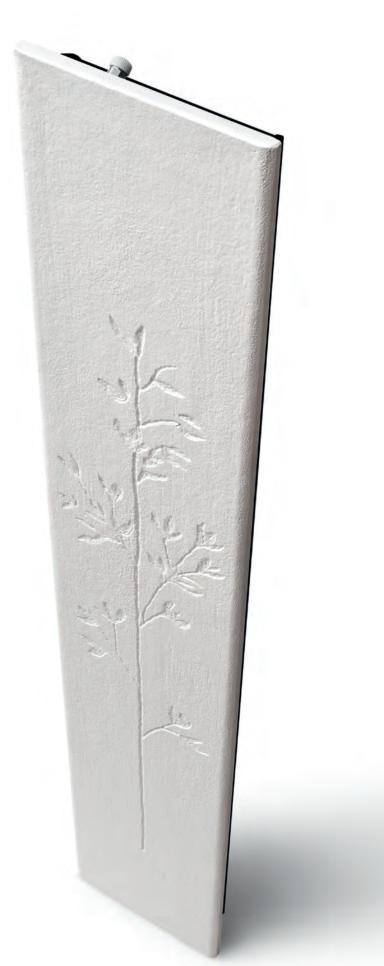

FROSK - 061 +

FROSK represents the material bent and shaped under the force of nature. A small twig fossilized in stone defies the laws of time, conferring a primordial and unique aesthetics to this radiating panel.

# **Frosk**

#### Stone:

- ~ white
- ~ coloured (see finishings table)
- ~ coloured in RAL scale

### Frame:

- ~ matt black as standard ~ Livingstone® colours (see finishings table) or RAL scale upon request
- ~ provided with brackets for an easy and quick installation
- ~ can be accessorised (see table in accessories section)