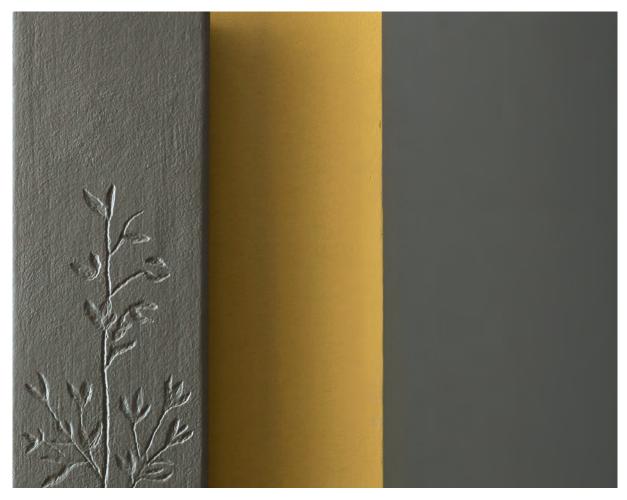

FROSK - 061 +

FROSK represents the material bent and shaped under the force of nature. A small twig fossilized in stone defies the laws of time, conferring a primordial and unique aesthetics to this radiating panel.

#### Stone:

- ~ white
- ~ coloured (see finishings table)
- ~ coloured in RAL scale

### Frame:

- ~ matt black as standard ~ Livingstone® colours (see finishings table) or RAL scale upon request
- ~ provided with brackets for an easy and quick installation
- ~ can be accessorised (see table in accessories section)