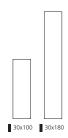

| ARTICLE                                                        | SIZE<br>(LxH) | POWER | WHITE | COLOURED | RAL   |
|----------------------------------------------------------------|---------------|-------|-------|----------|-------|
| 8FSE0310                                                       | 30X100        | 250 W | 997   | 1.074    | 1.145 |
| 8FSE0318                                                       | 30X180        | 500 W | 1.074 | 1.166    | 1.232 |
| Surcharge for frame in different finishing (black as standard) |               |       | 65    | 65       | 82    |

| ARTICLE                                                        | SIZE<br>(LxH) | POWER<br>Δt 50°C | WHITE | COLOURED | RAL   |
|----------------------------------------------------------------|---------------|------------------|-------|----------|-------|
| 8FSW0318                                                       | 30X180        | 480 W            | 1.123 | 1.210    | 1.286 |
| Surcharge for frame in different finishing (black as standard) |               |                  | 65    | 65       | 82    |

| ARTICLE                                                        | SIZE<br>(LxH) | POWER | POWER<br>Δt 50°C | WHITE | COLOURED | RAL   |
|----------------------------------------------------------------|---------------|-------|------------------|-------|----------|-------|
| 8FSH0318                                                       | 30X180        | 500 W | 480 W            | 1.395 | 1.504    | 1.602 |
| Surcharge for frame in different finishing (black as standard) |               |       |                  | 65    | 65       | 82    |