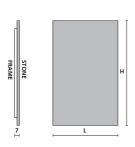

#### Stone:

- ~ white
- ~ coloured (see finishings table)
- ~ coloured in RAL scale

### Frame:

- ~ matt black as standard ~ Livingstone® colours (see finishings table) or RAL scale upon request
- ~ provided with brackets for an easy and quick installation
- ~ can be accessorised (see table in accessories section)

| ARTICLE                                                        | SIZE<br>(LxH) | POWER | WHITE | COLOURED | RAL   |
|----------------------------------------------------------------|---------------|-------|-------|----------|-------|
| 8FSE0310                                                       | 30X100        | 250 W | 997   | 1.074    | 1.145 |
| 8FSE0318                                                       | 30X180        | 500 W | 1.074 | 1.166    | 1.232 |
| Surcharge for frame in different finishing (black as standard) |               |       | 65    | 65       | 82    |

| ARTICLE                                                        | SIZE<br>(LxH) | POWER<br>Δt 50°C | WHITE | COLOURED | RAL   |
|----------------------------------------------------------------|---------------|------------------|-------|----------|-------|
| 8FSW0318                                                       | 30X180        | 480 W            | 1.123 | 1.210    | 1.286 |
| Surcharge for frame in different finishing (black as standard) |               |                  | 65    | 65       | 82    |

| ARTICLE                                                        | SIZE<br>(LxH) | POWER | POWER<br>Δt 50°C | WHITE | COLOURED | RAL   |
|----------------------------------------------------------------|---------------|-------|------------------|-------|----------|-------|
| 8FSH0318                                                       | 30X180        | 500 W | 480 W            | 1.395 | 1.504    | 1.602 |
| Surcharge for frame in different finishing (black as standard) |               |       |                  | 65    | 65       | 82    |